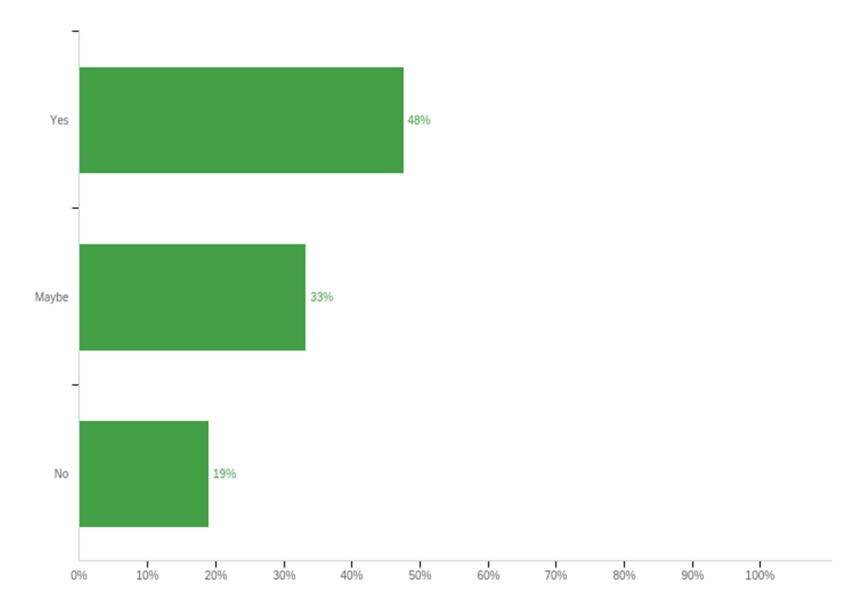

Were there any beneftis to submitting an electronic submission prior to submitting a physical sample?

When the Plant Clinic resumes its normal sample submission policy, do you see any benefit to having the option to submit an electronic sample submission prior to submitting a physical sample?