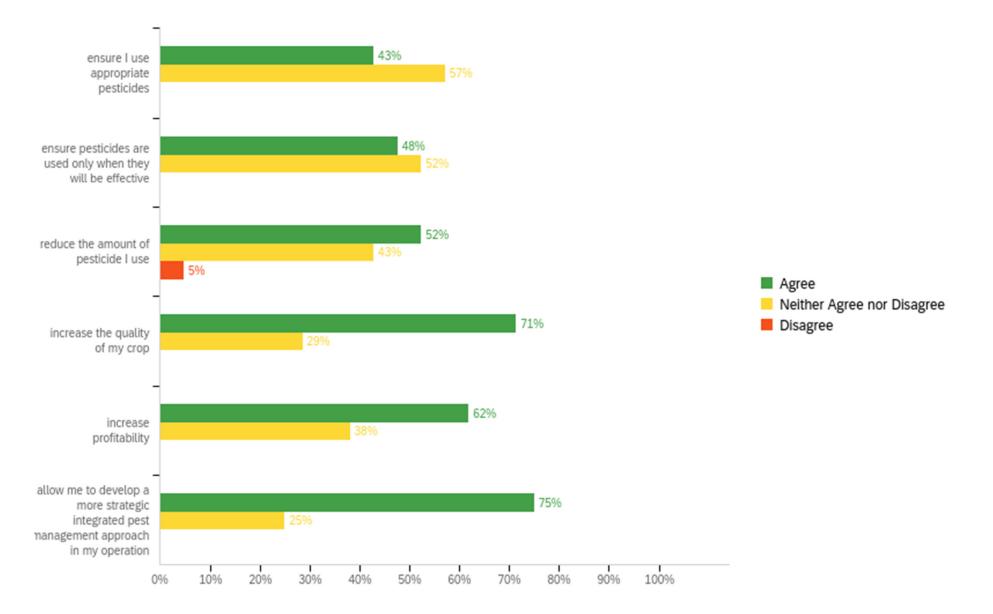

## The Plant Disease Clinic diagnostic services :

The Plant Disease Clinic diagnostic services increase my knowledge of:

The Plant Disease Clinic diagnostic services help me implement alternative control tactics (those other than pesticides).