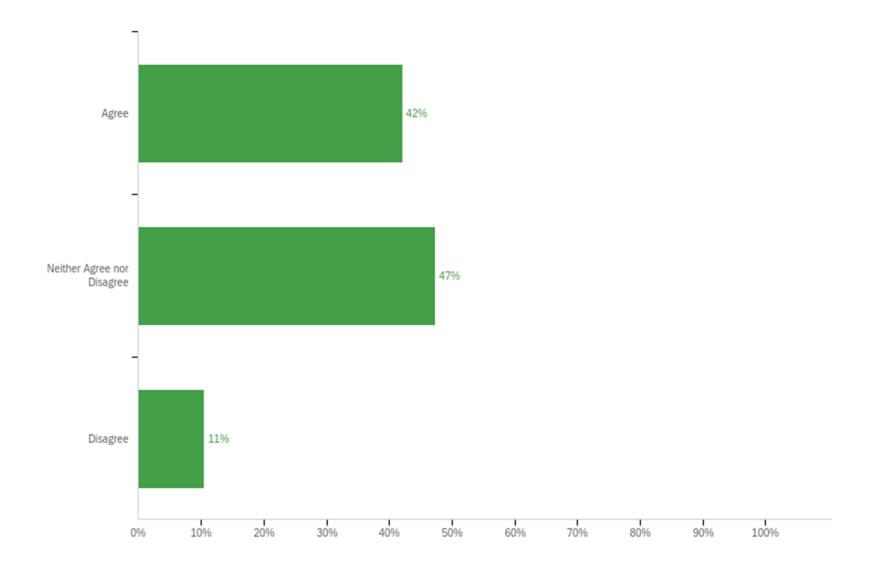

## The Plant Disease Clinic diagnostic services :

The Plant Disease Clinic diagnostic services increase my knowledge of:

The Plant Disease Clinic diagnostic services help me implement alternative control tactics (those other than pesticides).