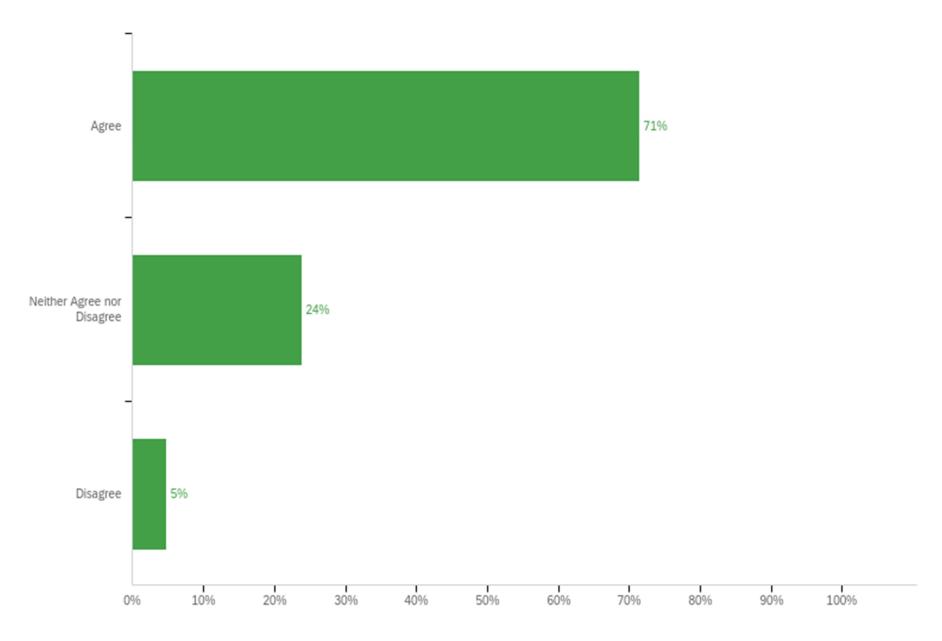

The Plant Disease Clinic diagnostic services ensure accurate diagnosis.

I value the services provided by the Plant Disease Clinic.