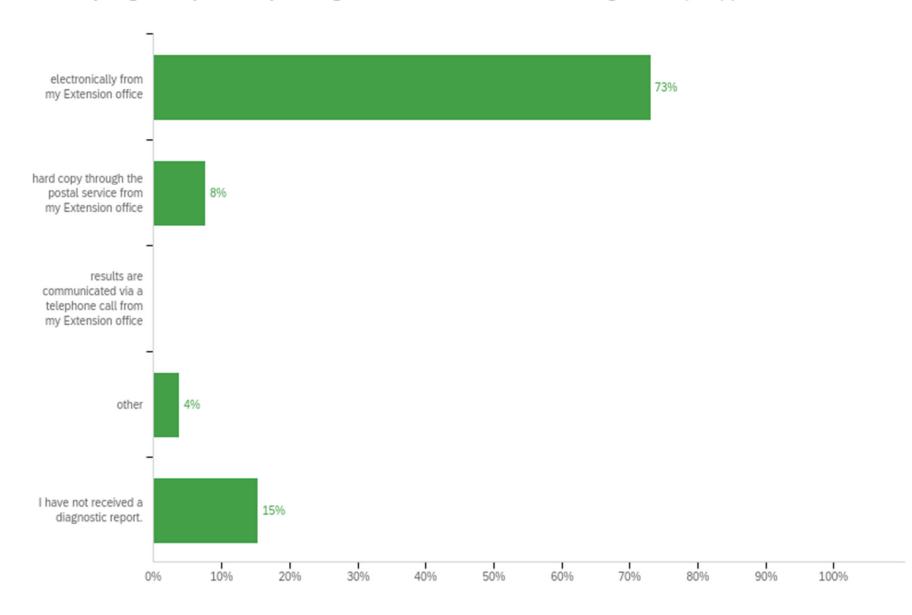

How do you generally receive your Virginia Tech Plant Disease Clinic diagnostic report(s) ?

Because of COVID-19 and its impact on staffing and mail services, the Clinic modified its sample submission policy on 4/7/20 by requiring commercial growers to electronically submit digital images of the plant problem and a completed diagnostic form prior to submission of a physical plant sample. How did this policy impact the quality of the Plant Clinic services for your operation?