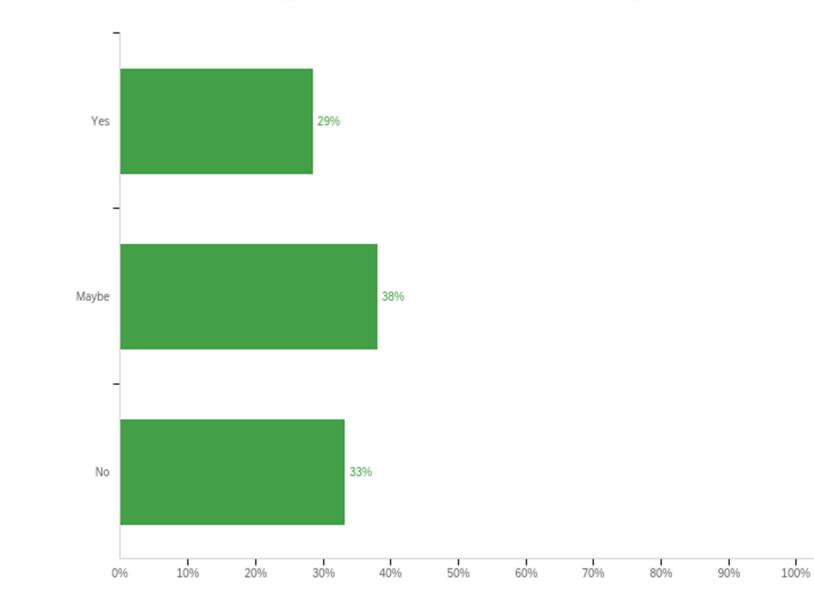

How do you generally receive your Virginia Tech Plant Disease Clinic diagnostic report(s) ?

Because of COVID-19 and its impact on staffing and mail services, the Clinic modified its sample submission policy on 4/7/20 by requiring commercial growers to electronically submit digital images of the plant problem and a completed diagnostic form prior to submission of a physical plant sample. How did this policy impact the quality of the Plant Clinic services for your operation?

Were there any beneftis to submitting an electronic submission prior to submitting a physical sample?

When the Plant Clinic resumes its normal sample submission policy, do you see any benefit to having the option to submit an electronic sample submission prior to submitting a physical sample?