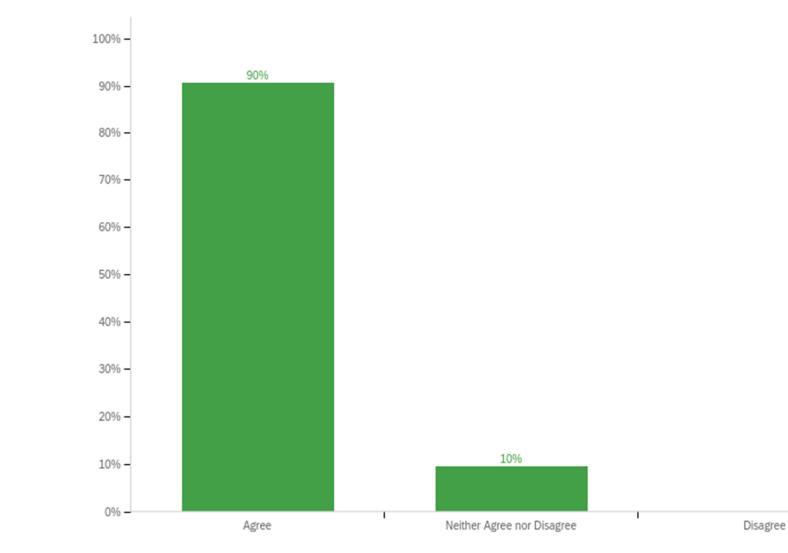

The Plant Disease Clinic diagnostic services ensure accurate diagnosis.

I value the services provided by the Plant Disease Clinic.