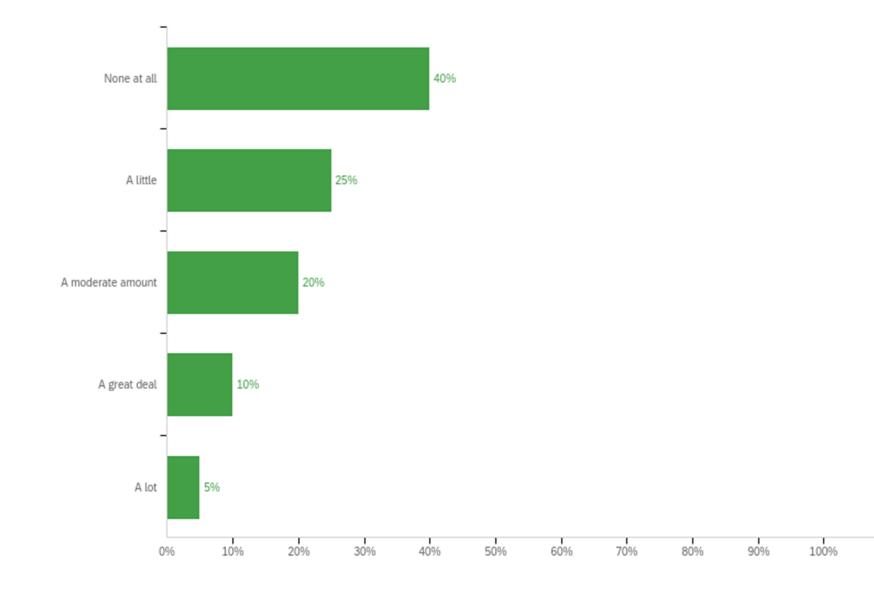

## The Plant Disease Clinic diagnostic services :

The Plant Disease Clinic diagnostic services increase my knowledge of:

The Plant Disease Clinic diagnostic services help me implement alternative control tactics (those other than pesticides).