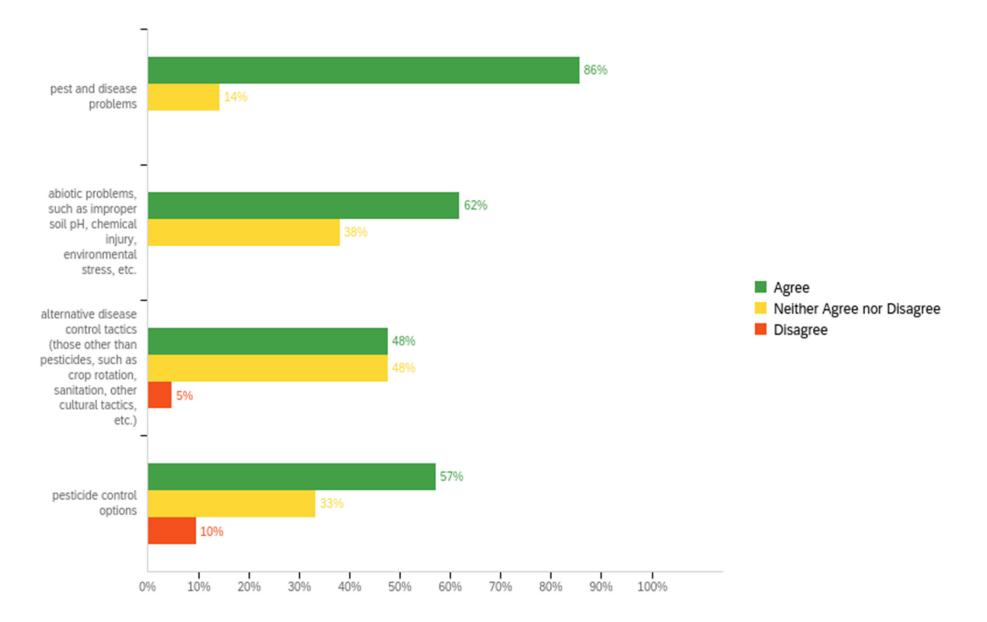

## The Plant Disease Clinic diagnostic services :

The Plant Disease Clinic diagnostic services increase my knowledge of:

The Plant Disease Clinic diagnostic services help me implement alternative control tactics (those other than pesticides).