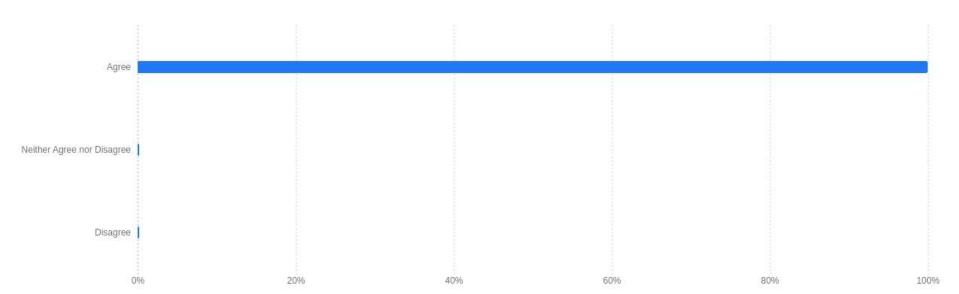

Of 34 successfully delivered emails, 8 service professional clients responded to the survey (26% response rate).

The Plant Disease Clinic diagnostic services 8 (1)

The Plant Disease Clinic diagnostic services increase my knowledge of: B (1)