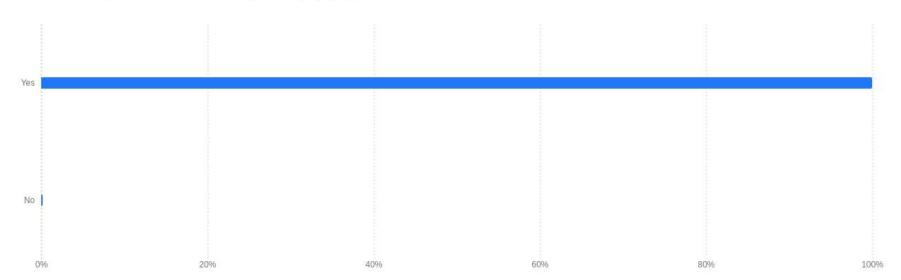

Of 34 successfully delivered emails, 8 service professional clients responded to the survey (26% response rate).

The Plant Disease Clinic diagnostic services 8 (1)

The Plant Disease Clinic diagnostic services increase my knowledge of: B (1)