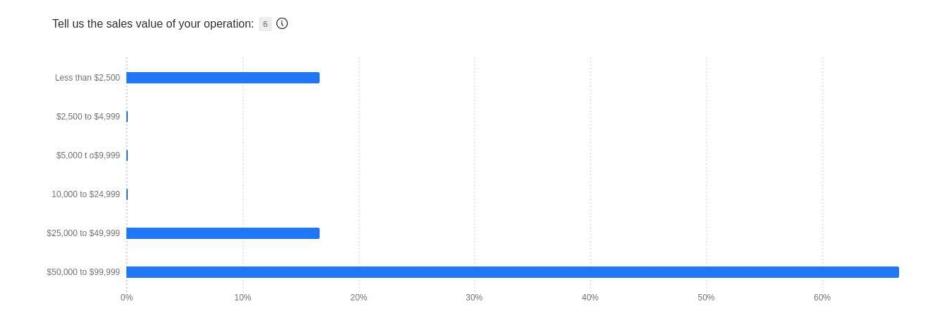

## Plant Disease Clinic

## Service professional survey-2023

In December 2023, an electronic Qualtrics survey was emailed to 34 clients who included an email address on their diagnostic form and submitted a plant sample in 2023.

Of 34 successfully delivered emails, 8 service professional clients responded to the survey (26% response rate).









The Plant Disease Clinic diagnostic services 8 (1)



The Plant Disease Clinic diagnostic services increase my knowledge of: B (1)



- 1) abiotic problems, such as improper soil pH, chemical injury, environmental stress, etc.
- 2) alternative disease control tactics (those other than pesticides, such as removing leaf litter, pruning out dead wood, correcting soil drainage).







## The Plant Disease Clinic diagnostic services: 8 (1)