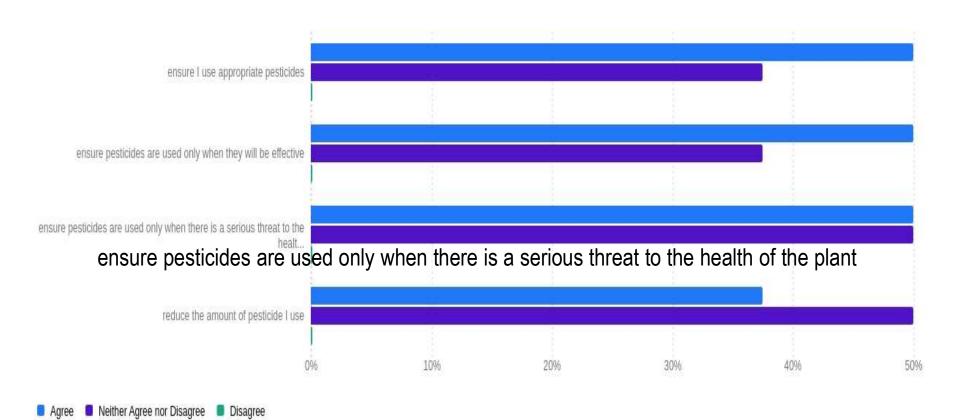

## Plant Disease Clinic

## Service professional survey-2023

In December 2023, an electronic Qualtrics survey was emailed to 34 clients who included an email address on their diagnostic form and submitted a plant sample in 2023.

Of 34 successfully delivered emails, 8 service professional clients responded to the survey (26% response rate).









The Plant Disease Clinic diagnostic services 8 (1)



The Plant Disease Clinic diagnostic services increase my knowledge of: B (1)



- 1) abiotic problems, such as improper soil pH, chemical injury, environmental stress, etc.
- 2) alternative disease control tactics (those other than pesticides, such as removing leaf litter, pruning out dead wood, correcting soil drainage).







## The Plant Disease Clinic diagnostic services: 8 (1)