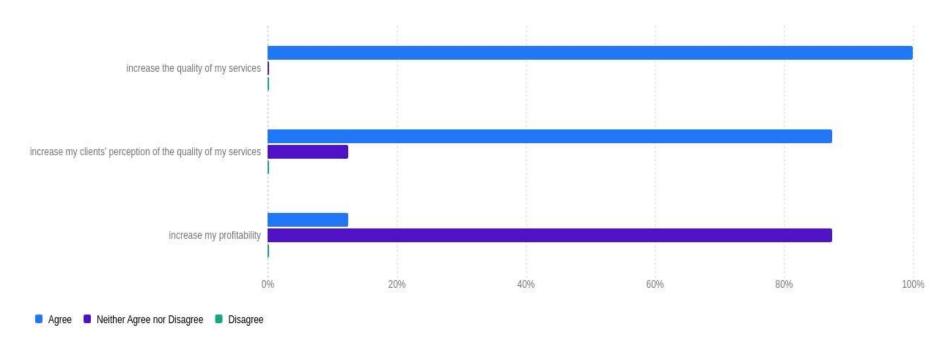

- 1) abiotic problems, such as improper soil pH, chemical injury, environmental stress, etc.
- 2) alternative disease control tactics (those other than pesticides, such as removing leaf litter, pruning out dead wood, correcting soil drainage).