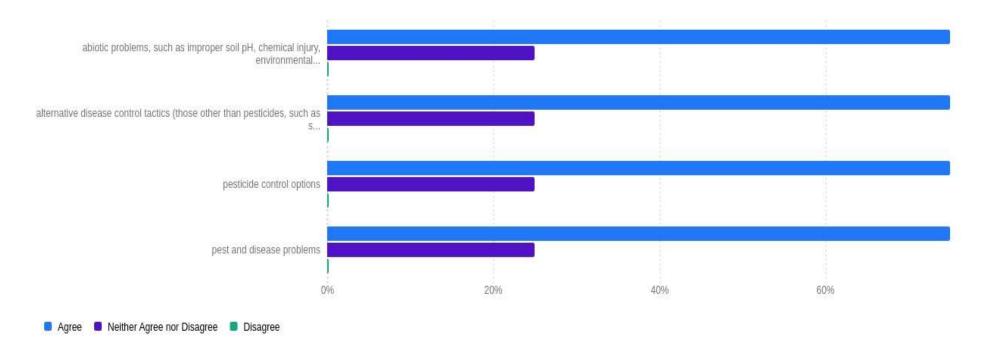

Of 34 successfully delivered emails, 8 service professional clients responded to the survey (26% response rate).

The Plant Disease Clinic diagnostic services 8 (1)

The Plant Disease Clinic diagnostic services increase my knowledge of: B (1)

- 1) abiotic problems, such as improper soil pH, chemical injury, environmental stress, etc.
- 2) alternative disease control tactics (those other than pesticides, such as removing leaf litter, pruning out dead wood, correcting soil drainage).