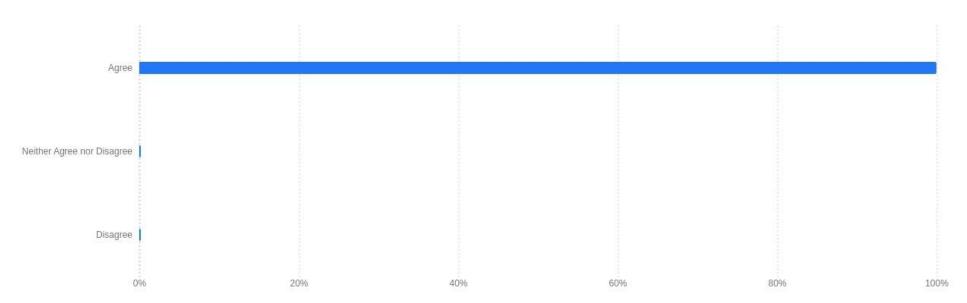

## Plant Disease Clinic

## Service professional survey-2023

In December 2023, an electronic Qualtrics survey was emailed to 34 clients who included an email address on their diagnostic form and submitted a plant sample in 2023.

Of 34 successfully delivered emails, 8 service professional clients responded to the survey (26% response rate).









The Plant Disease Clinic diagnostic services 8 (1)



The Plant Disease Clinic diagnostic services increase my knowledge of: B (1)



- 1) abiotic problems, such as improper soil pH, chemical injury, environmental stress, etc.
- 2) alternative disease control tactics (those other than pesticides, such as removing leaf litter, pruning out dead wood, correcting soil drainage).







## The Plant Disease Clinic diagnostic services: 8 (1)