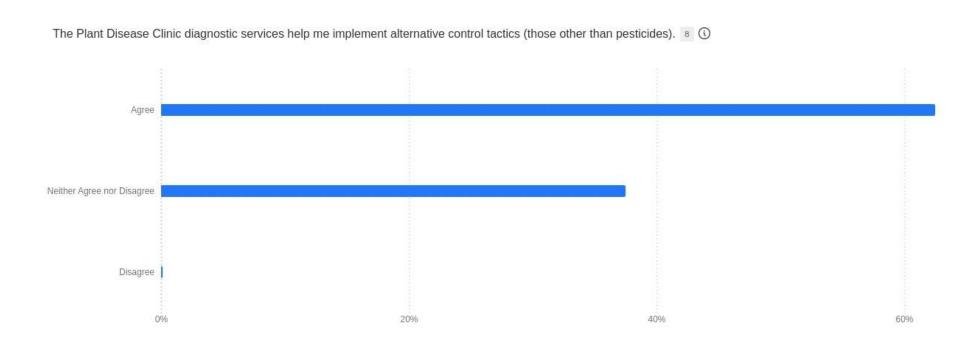

## Plant Disease Clinic

## Service professional survey-2023

In December 2023, an electronic Qualtrics survey was emailed to 34 clients who included an email address on their diagnostic form and submitted a plant sample in 2023.

Of 34 successfully delivered emails, 8 service professional clients responded to the survey (26% response rate).









The Plant Disease Clinic diagnostic services 8 (1)



The Plant Disease Clinic diagnostic services increase my knowledge of: B (1)



- 1) abiotic problems, such as improper soil pH, chemical injury, environmental stress, etc.
- 2) alternative disease control tactics (those other than pesticides, such as removing leaf litter, pruning out dead wood, correcting soil drainage).







## The Plant Disease Clinic diagnostic services: 8 (1)