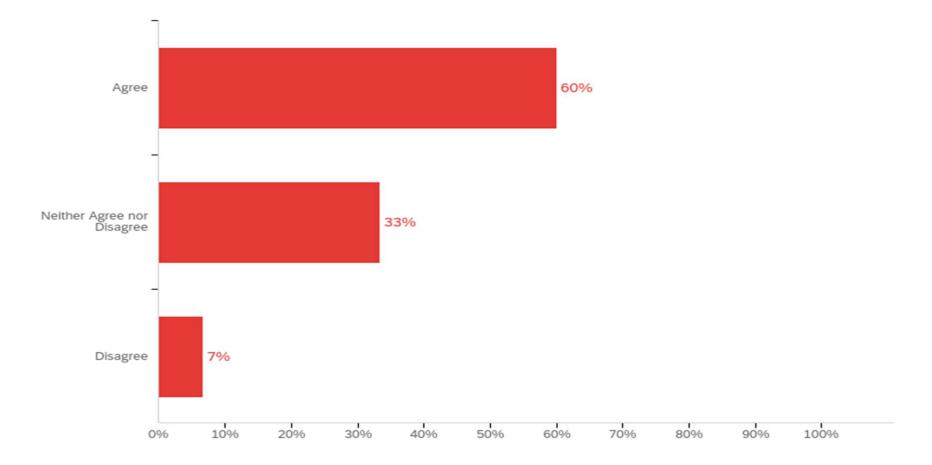

## **Plant Disease Clinic**

## Home Grower Survey-2023

In December 2023, an electronic Qualtrics survey was emailed to 153 clients who included an email address on their diagnostic form and submitted a plant sample in 2023. Of 153 successfully delivered emails, 26 Home grower clients responded to the survey (17% response rate).





Did you receive your Plant Disease Clinic diagnostic report(s)?



## The Plant Disease Clinic diagnostic services:



## Plant Disease Clinic diagnostic services increase my knowledge of:



The Plant Disease Clinic diagnostic services help me implement alternative control tactics (those other than pesticides).



The Plant Disease Clinic diagnostic services ensure accurate diagnosis.



I value the services provided by the Plant Disease Clinic.