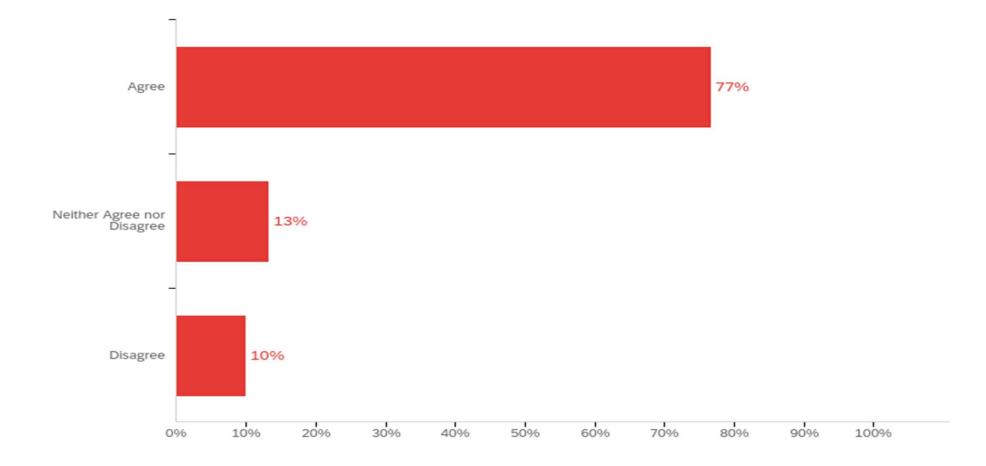

## **Plant Disease Clinic**

## Home Grower Survey-2023

In December 2023, an electronic Qualtrics survey was emailed to 153 clients who included an email address on their diagnostic form and submitted a plant sample in 2023. Of 153 successfully delivered emails, 26 Home grower clients responded to the survey (17% response rate).





Did you receive your Plant Disease Clinic diagnostic report(s)?



## The Plant Disease Clinic diagnostic services:



## Plant Disease Clinic diagnostic services increase my knowledge of:



The Plant Disease Clinic diagnostic services help me implement alternative control tactics (those other than pesticides).



The Plant Disease Clinic diagnostic services ensure accurate diagnosis.



I value the services provided by the Plant Disease Clinic.