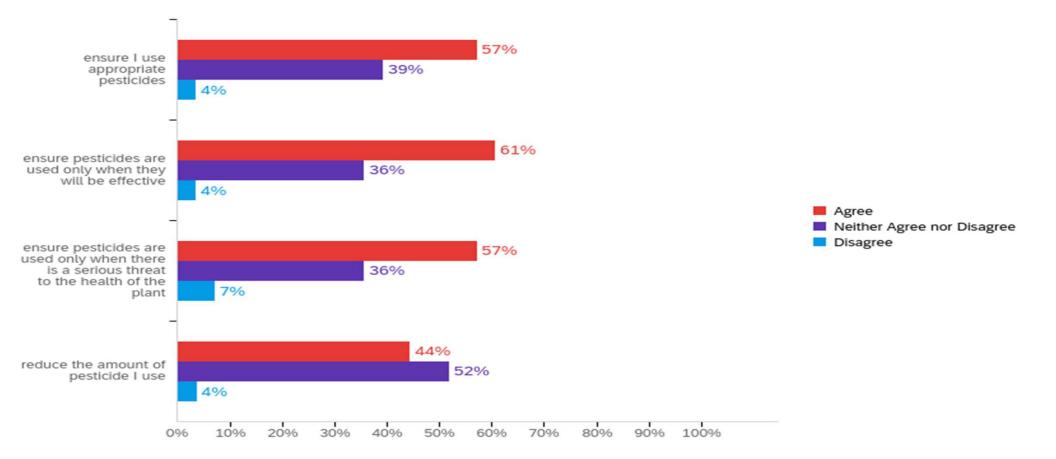

## **Plant Disease Clinic**

## Home Grower Survey-2023

In December 2023, an electronic Qualtrics survey was emailed to 153 clients who included an email address on their diagnostic form and submitted a plant sample in 2023. Of 153 successfully delivered emails, 26 Home grower clients responded to the survey (17% response rate).





Did you receive your Plant Disease Clinic diagnostic report(s)?



## The Plant Disease Clinic diagnostic services:



## Plant Disease Clinic diagnostic services increase my knowledge of:



The Plant Disease Clinic diagnostic services help me implement alternative control tactics (those other than pesticides).



The Plant Disease Clinic diagnostic services ensure accurate diagnosis.



I value the services provided by the Plant Disease Clinic.