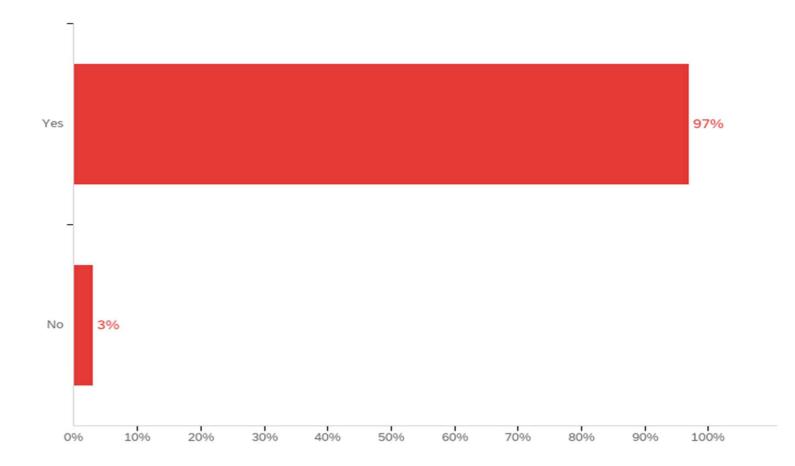

## **Plant Disease Clinic**

## Home Grower Survey-2023

In December 2023, an electronic Qualtrics survey was emailed to 153 clients who included an email address on their diagnostic form and submitted a plant sample in 2023. Of 153 successfully delivered emails, 26 Home grower clients responded to the survey (17% response rate).





Did you receive your Plant Disease Clinic diagnostic report(s)?



## The Plant Disease Clinic diagnostic services:



## Plant Disease Clinic diagnostic services increase my knowledge of:



The Plant Disease Clinic diagnostic services help me implement alternative control tactics (those other than pesticides).



The Plant Disease Clinic diagnostic services ensure accurate diagnosis.



I value the services provided by the Plant Disease Clinic.