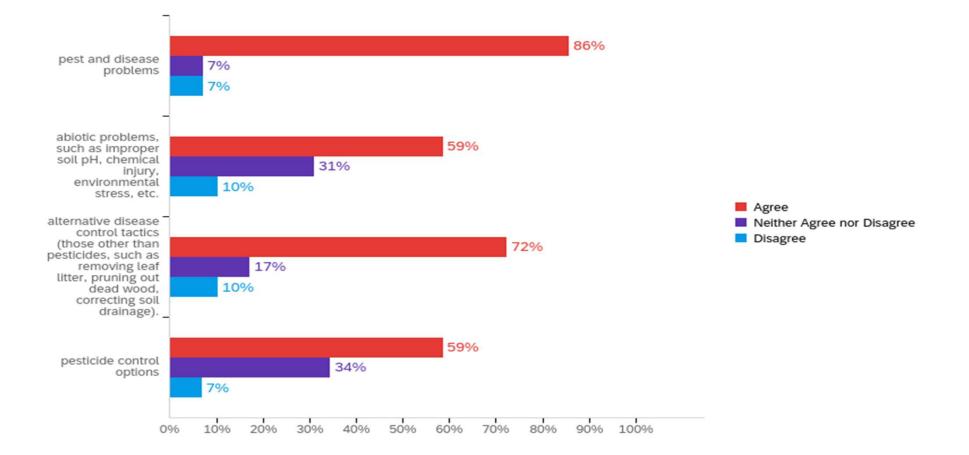

## Plant Disease Clinic diagnostic services increase my knowledge of:

The Plant Disease Clinic diagnostic services help me implement alternative control tactics (those other than pesticides).

The Plant Disease Clinic diagnostic services ensure accurate diagnosis.