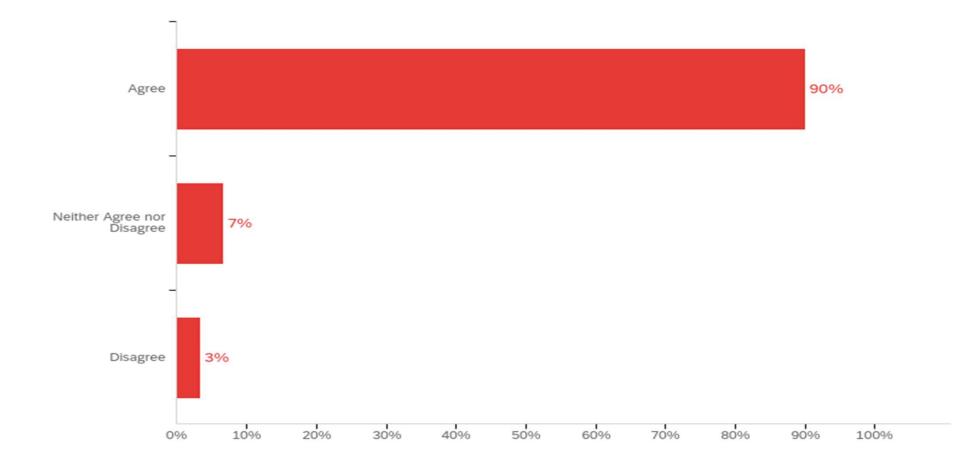

## **Plant Disease Clinic**

## Home Grower Survey-2023

In December 2023, an electronic Qualtrics survey was emailed to 153 clients who included an email address on their diagnostic form and submitted a plant sample in 2023. Of 153 successfully delivered emails, 26 Home grower clients responded to the survey (17% response rate).





Did you receive your Plant Disease Clinic diagnostic report(s)?



## The Plant Disease Clinic diagnostic services:



## Plant Disease Clinic diagnostic services increase my knowledge of:



The Plant Disease Clinic diagnostic services help me implement alternative control tactics (those other than pesticides).



The Plant Disease Clinic diagnostic services ensure accurate diagnosis.



I value the services provided by the Plant Disease Clinic.