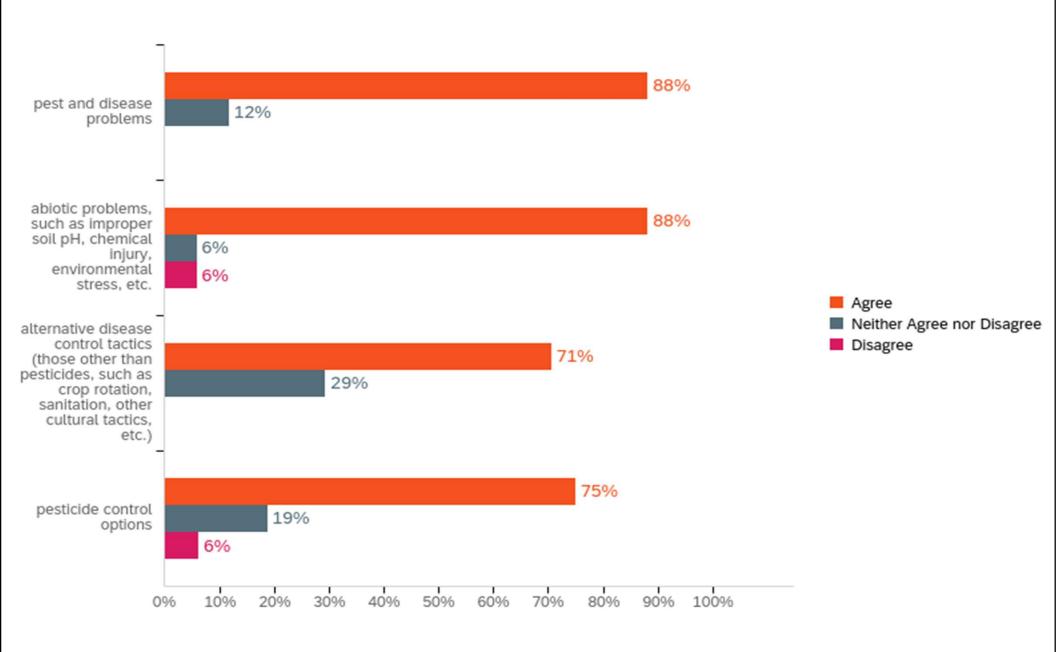

#### The Plant Disease Clinic diagnostic services increase my knowledge of:

The Plant Disease Clinic diagnostic services help me implement alternative control tactics (those other than pesticides).

The Plant Disease Clinic diagnostic services ensure accurate diagnosis.