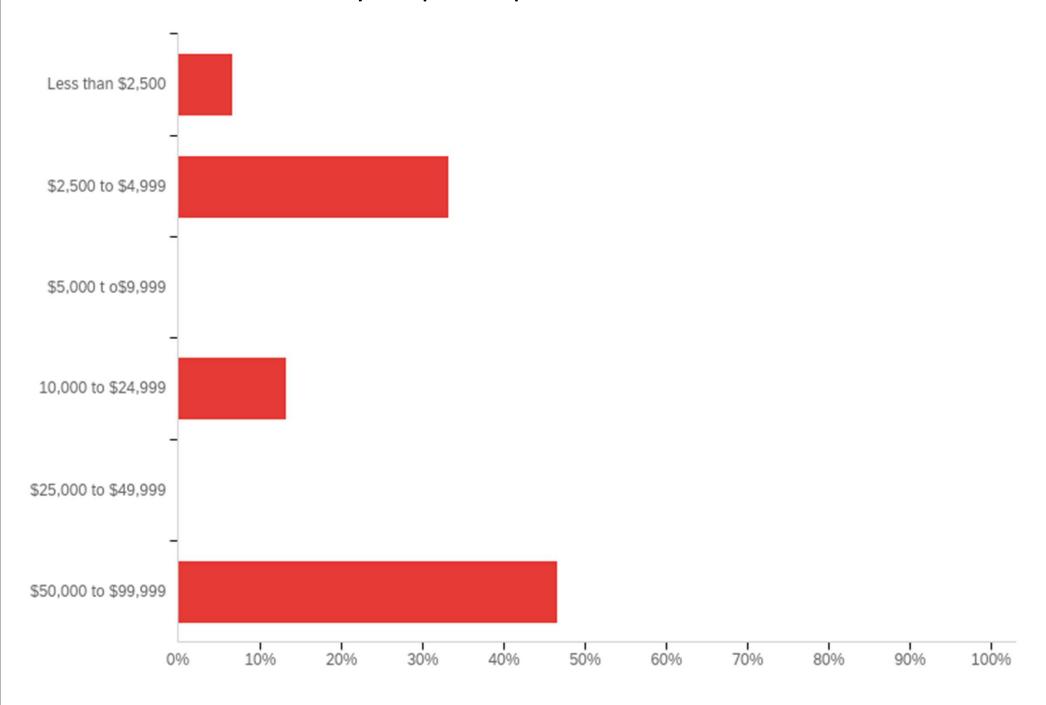

# Plant Disease Clinic

## **Commercial Grower Survey-2023**

In December 2023, an electronic Qualtrics survey was emailed to 65 clients who included an email address on their diagnostic form and submitted a plant sample in 2023.

Of 65 successfully delivered emails, 17 Commercial Grower clients responded to the survey (26% response rate).









#### The Plant Disease Clinic diagnostic services:



#### The Plant Disease Clinic diagnostic services increase my knowledge of:



The Plant Disease Clinic diagnostic services help me implement alternative control tactics (those other than pesticides).



The Plant Disease Clinic diagnostic services ensure accurate diagnosis.



## Tell us the sales value of your plant operation:



## Tell us about your operation size



I value the services provided by the Plant Disease Clinic.