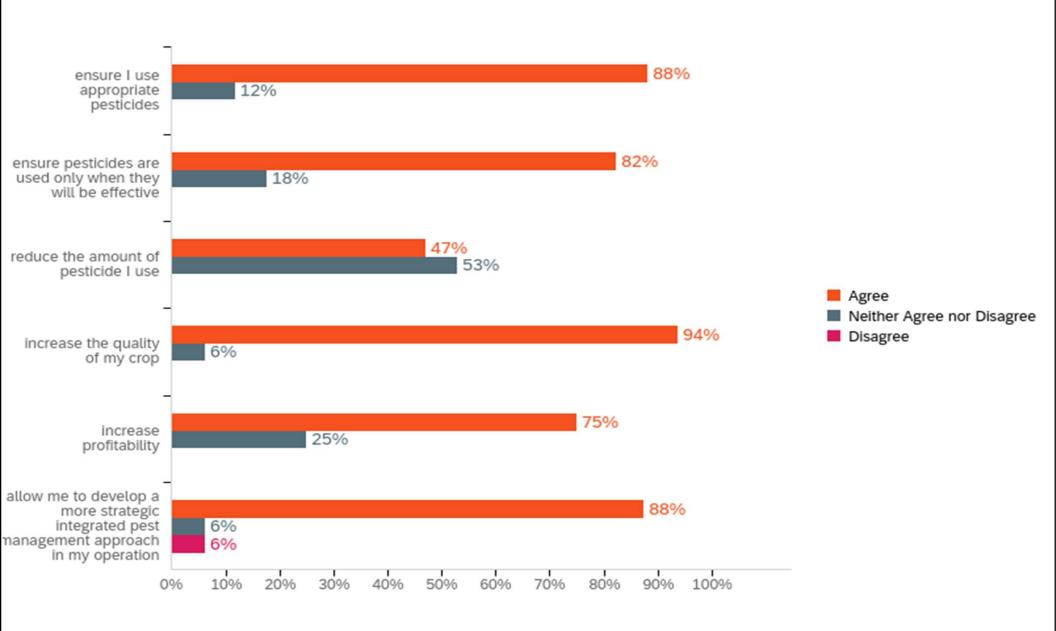

# Plant Disease Clinic

## **Commercial Grower Survey-2023**

In December 2023, an electronic Qualtrics survey was emailed to 65 clients who included an email address on their diagnostic form and submitted a plant sample in 2023.

Of 65 successfully delivered emails, 17 Commercial Grower clients responded to the survey (26% response rate).









#### The Plant Disease Clinic diagnostic services:



#### The Plant Disease Clinic diagnostic services increase my knowledge of:



The Plant Disease Clinic diagnostic services help me implement alternative control tactics (those other than pesticides).



The Plant Disease Clinic diagnostic services ensure accurate diagnosis.



## Tell us the sales value of your plant operation:



## Tell us about your operation size



I value the services provided by the Plant Disease Clinic.