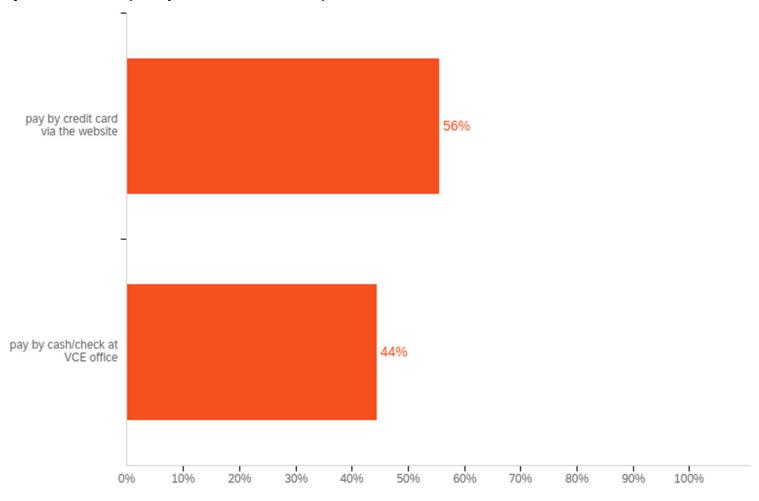

I value the services provided by the Plant Disease Clinic.

The Plant Disease Clinic implemented a fee in late 2021 with an option to pay by credit card via the Plant Disease Clinic sample payment website OR to pay by cash/check at your local VCE office. Select the method you used (or prefer to use):