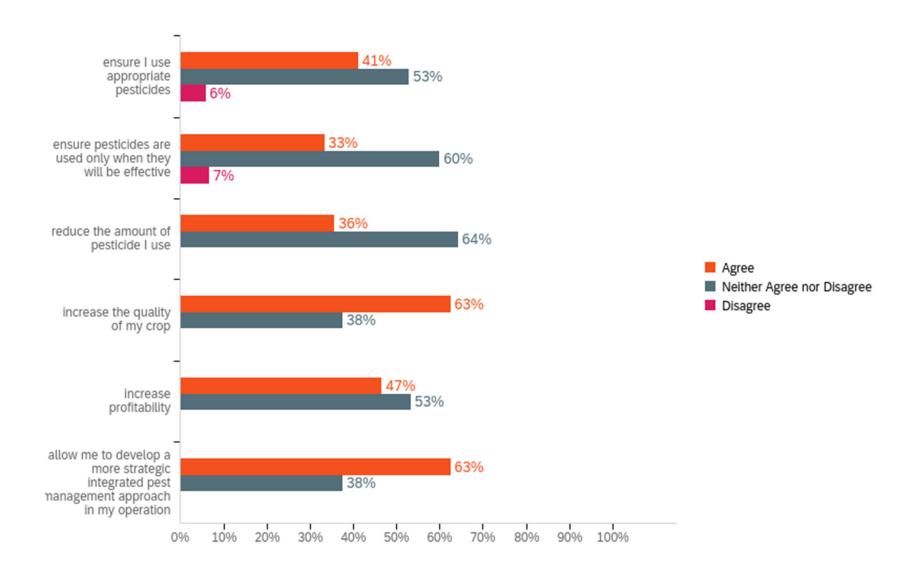

# Plant Disease Clinic Commercial Grower Survey -2022

In December 2022 an electronic Qualtrics survey was emailed to commercial clients who included an email address on their diagnostic form and submitted a plant sample in 2022. Of 63 successfully delivered emails, 21 commercial clients responded to the survey (33% response rate).





## Did you receive your Plant Disease Clinic diagnostic report(s)?



#### The Plant Disease Clinic diagnostic services:



#### The Plant Disease Clinic diagnostic services increase my knowledge of:



The Plant Disease Clinic diagnostic services help me implement alternative control tactics (those other than pesticides).



The Plant Disease Clinic diagnostic services ensure accurate diagnosis.



I value the services provided by the Plant Disease Clinic.



The Plant Disease Clinic implemented a fee in late 2021 with an option to pay by credit card via the Plant Disease Clinic sample payment website OR to pay by cash/check at your local VCE office. Select the method you used (or prefer to use):



We would like feedback on your experience using the Plant Disease Clinic sample payment website. Please select the button that best represents your experience for each statement listed:



### Can you rank the ea