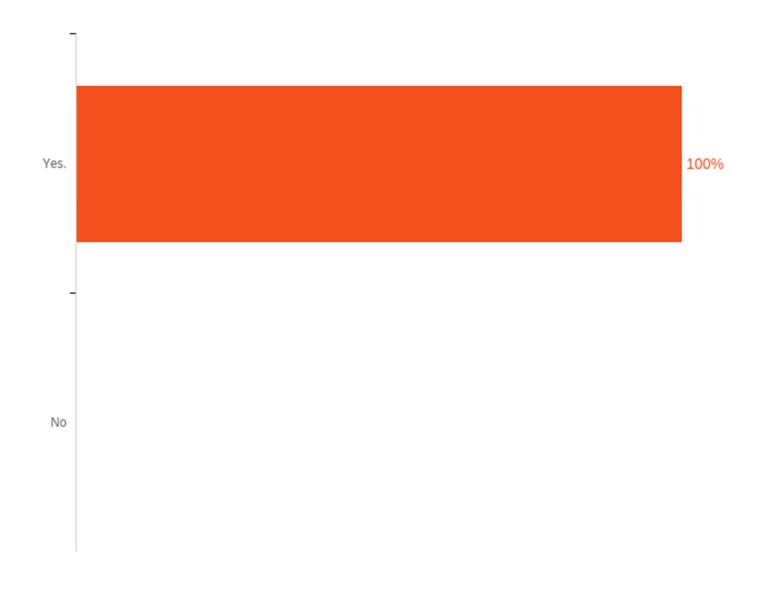

# Plant Disease Clinic Commercial Grower Survey -2022

In December 2022 an electronic Qualtrics survey was emailed to commercial clients who included an email address on their diagnostic form and submitted a plant sample in 2022. Of 63 successfully delivered emails, 21 commercial clients responded to the survey (33% response rate).





## Did you receive your Plant Disease Clinic diagnostic report(s)?



#### The Plant Disease Clinic diagnostic services:



#### The Plant Disease Clinic diagnostic services increase my knowledge of:



The Plant Disease Clinic diagnostic services help me implement alternative control tactics (those other than pesticides).



The Plant Disease Clinic diagnostic services ensure accurate diagnosis.



I value the services provided by the Plant Disease Clinic.



The Plant Disease Clinic implemented a fee in late 2021 with an option to pay by credit card via the Plant Disease Clinic sample payment website OR to pay by cash/check at your local VCE office. Select the method you used (or prefer to use):



We would like feedback on your experience using the Plant Disease Clinic sample payment website. Please select the button that best represents your experience