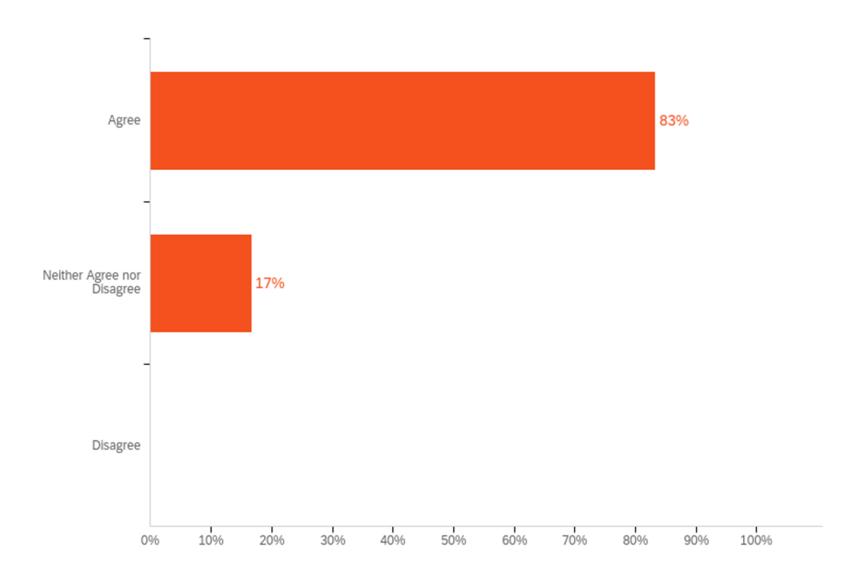

# Plant Disease Clinic Commercial Grower Survey -2022

In December 2022 an electronic Qualtrics survey was emailed to commercial clients who included an email address on their diagnostic form and submitted a plant sample in 2022. Of 63 successfully delivered emails, 21 commercial clients responded to the survey (33% response rate).





## Did you receive your Plant Disease Clinic diagnostic report(s)?



#### The Plant Disease Clinic diagnostic services:



#### The Plant Disease Clinic diagnostic services increase my knowledge of:



The Plant Disease Clinic diagnostic services help me implement alternative control tactics (those other than pesticides).



The Plant Disease Clinic diagnostic services ensure accurate diagnosis.



I value the services provided by the Plant Disease Clinic.



The Plant Disease Clinic implemented a fee in late 2021 with an option to pay by credit card via the Plant Disease Clinic sample payment website OR to pay by cash/check at your local VCE office. Select the method you used (or prefer to use):



We would like feedback on your experience using the Plant Disease Clinic sample payment website. Please select the button that best represents your experience for each statement listed:



### Can you rank the ease of paying by cash/check at your VCE office?



Have you used plant diagnostic services other than the VT Plant Disease Clinic in 2022?