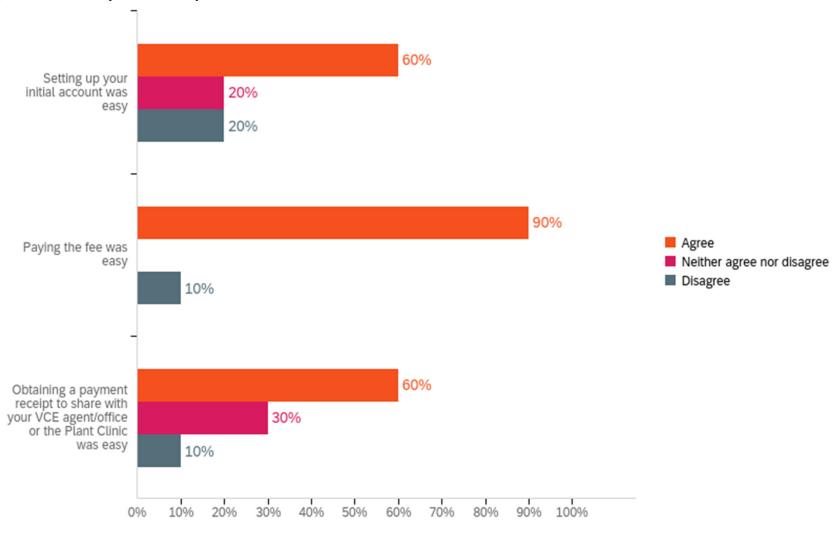

We would like feedback on your experience using the Plant Disease Clinic sample payment website. Please select the button that best represents your experience for each statement listed: