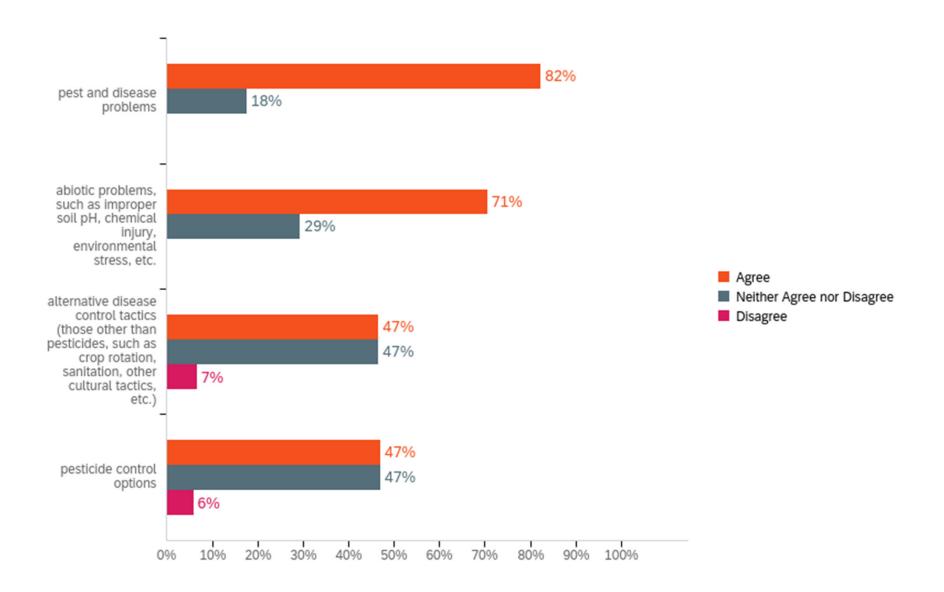

#### The Plant Disease Clinic diagnostic services increase my knowledge of:

The Plant Disease Clinic diagnostic services help me implement alternative control tactics (those other than pesticides).

The Plant Disease Clinic diagnostic services ensure accurate diagnosis.