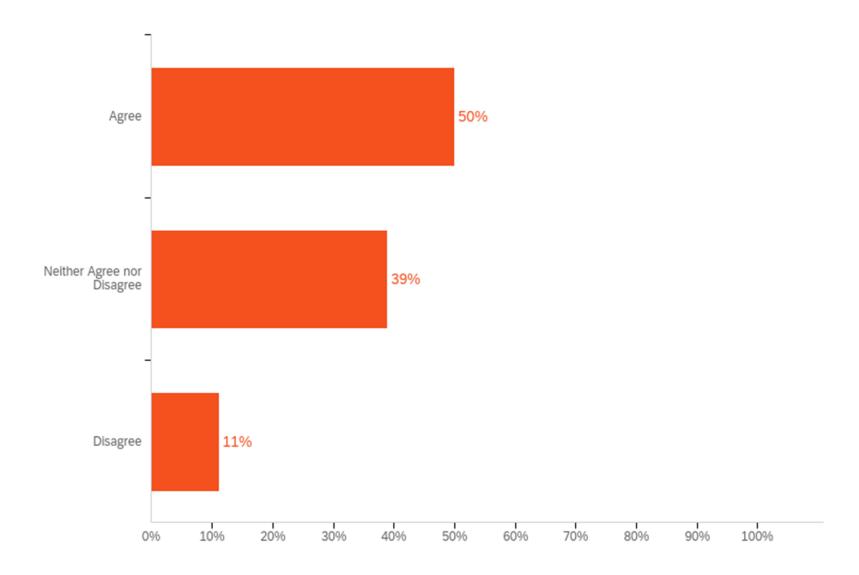

I value the services provided by the Plant Disease Clinic.

The Plant Disease Clinic implemented a fee in late 2021 with an option to pay by credit card via the Plant Disease Clinic sample payment website OR to pay by cash/check at your local VCE office. Select the method you used (or prefer to use):