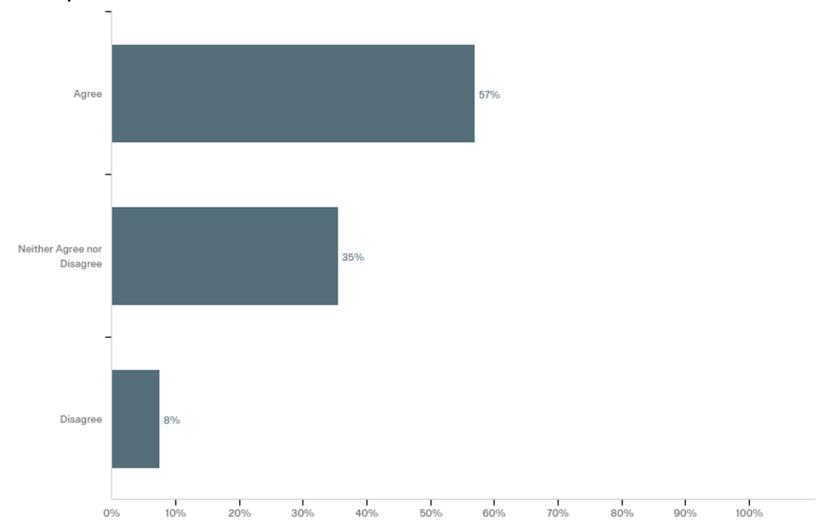

ber 2019 an electronic Qualtrics survey was emailed to home grower clients who included an email address on their form and submitted a plant sample for diagnosis in 2019.
- Of 519 successfully delivered emails, 117 home grower clients responded to the survey (23% response rate).



# How do you generally receive your Virginia Tech Plant Disease Clinic diagnostic report(s)?



# Select all of the choices below that apply to your experience using the Plant Disease Clinic:



#### What type of pesticides do you use?



#### The Plant Disease Clinic diagnostic services:



#### Plant Disease Clinic diagnostic services increase your knowledge of:



The Plant Disease Clinic services help me implement alternative control tactics (those other than pesticides) in my home garden and/or landscape.



#### The Plant Disease Clinic diagnostic services ensure accurate diagnosis.



### I value the services provided by the Plant Disease Clinic.