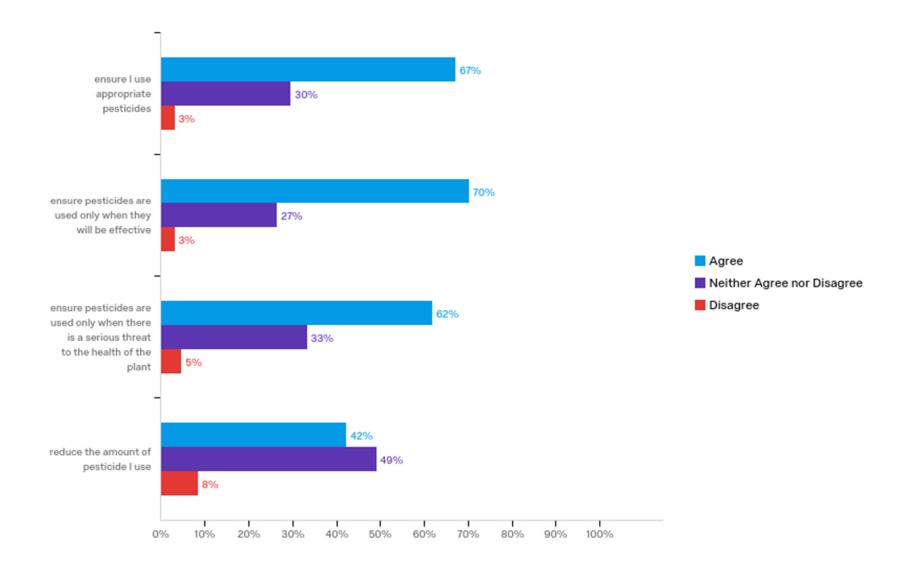

### Plant Disease Clinic Home Grower Client Survey 2019

- In November 2019 an electronic Qualtrics survey was emailed to home grower clients who included an email address on their form and submitted a plant sample for diagnosis in 2019.
- Of 519 successfully delivered emails, 117 home grower clients responded to the survey (23% response rate).



# How do you generally receive your Virginia Tech Plant Disease Clinic diagnostic report(s)?



# Select all of the choices below that apply to your experience using the Plant Disease Clinic:



#### What type of pesticides do you use?



#### The Plant Disease Clinic diagnostic services:



#### Plant Disease Clinic diagnostic services increase your knowledge of:



The Plant Disease Clinic services help me implement alternative control tactics (those other than pesticides) in my home garden and/or landscape.



#### The Plant Disease Clinic diagnostic services ensure accurate diagnosis.



### I value the services provided by the Plant Disease Clinic.