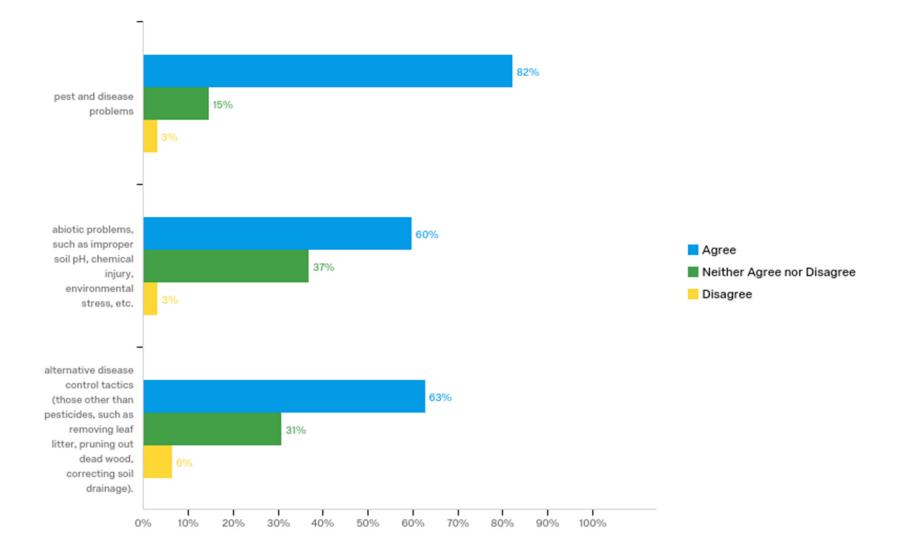

#### Plant Disease Clinic diagnostic services increase your knowledge of:

The Plant Disease Clinic services help me implement alternative control tactics (those other than pesticides) in my home garden and/or landscape.