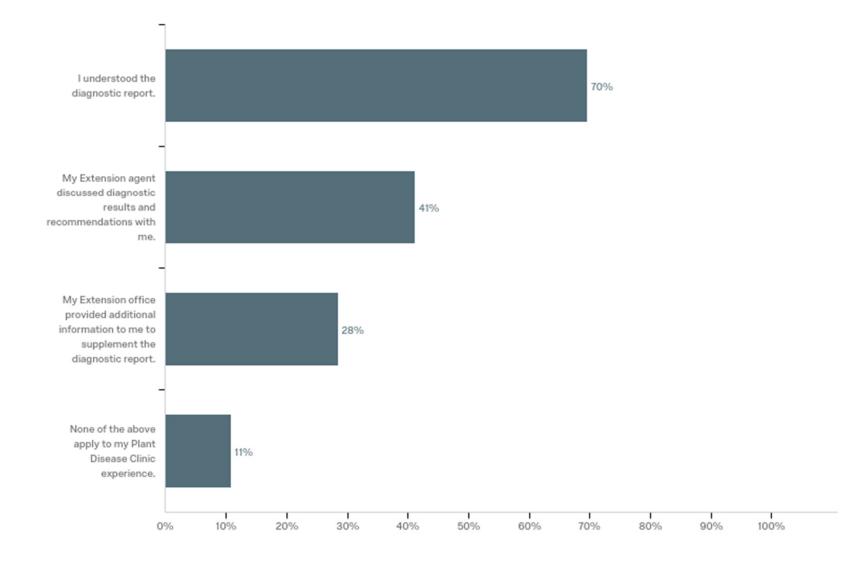

# Select all of the choices below that apply to your experience using the Plant Disease Clinic: