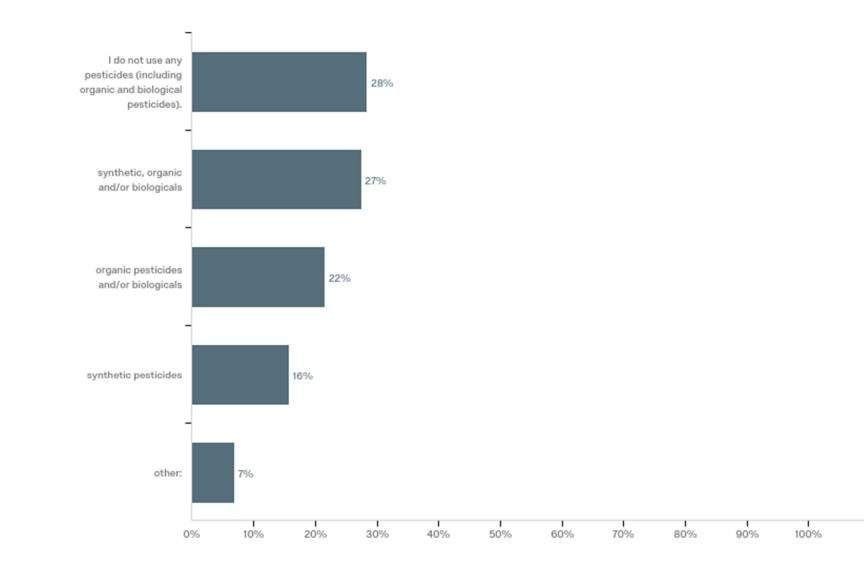

### Plant Disease Clinic Home Grower Client Survey 2019

- In November 2019 an electronic Qualtrics survey was emailed to home grower clients who included an email address on their form and submitted a plant sample for diagnosis in 2019.
- Of 519 successfully delivered emails, 117 home grower clients responded to the survey (23% response rate).



# How do you generally receive your Virginia Tech Plant Disease Clinic diagnostic report(s)?



# Select all of the choices below that apply to your experience using the Plant Disease Clinic:



#### What type of pesticides do you use?



#### The Plant Disease Clinic diagnostic services:



#### Plant Disease Clinic diagnostic services increase your knowledge of:



The Plant Disease Clinic services help me implement alternative control tactics (those other than pesticides) in my home garden and/or landscape.



#### The Plant Disease Clinic diagnostic services ensure accurate diagnosis.



### I value the services provided by the Plant Disease Clinic.