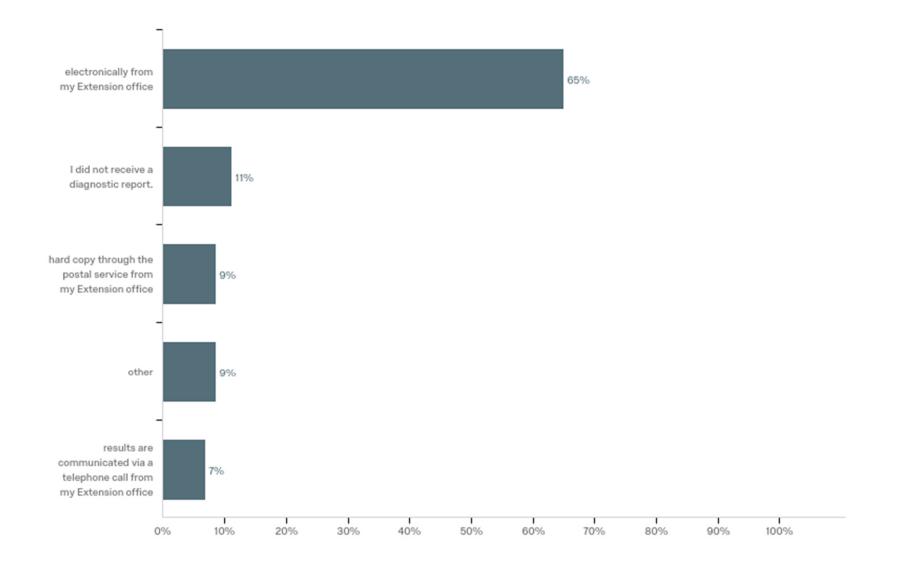

# How do you generally receive your Virginia Tech Plant Disease Clinic diagnostic report(s)?