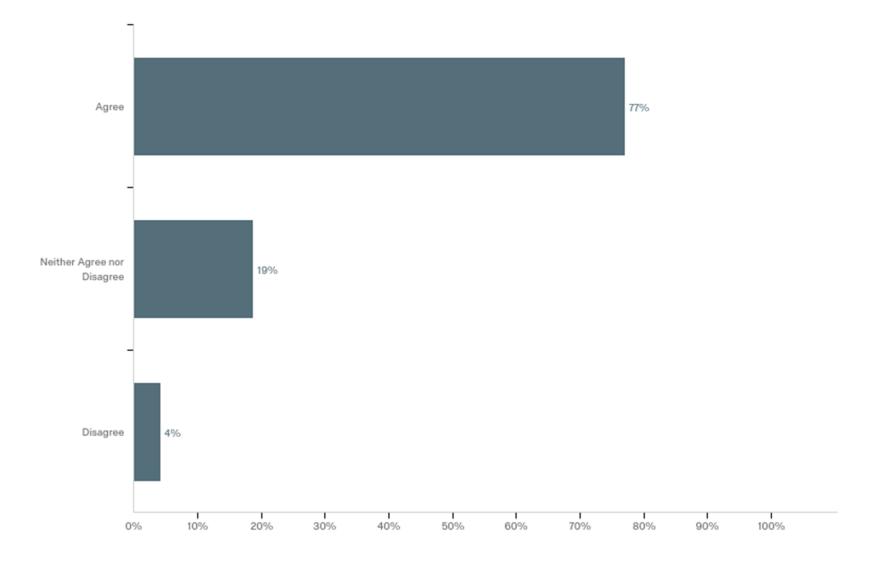

ncluded an email address on their form and submitted a plant sample for diagnosis in 2019.
- Of 519 successfully delivered emails, 117 home grower clients responded to the survey (23% response rate).



# How do you generally receive your Virginia Tech Plant Disease Clinic diagnostic report(s)?



# Select all of the choices below that apply to your experience using the Plant Disease Clinic:



#### What type of pesticides do you use?



#### The Plant Disease Clinic diagnostic services:



#### Plant Disease Clinic diagnostic services increase your knowledge of:



The Plant Disease Clinic services help me implement alternative control tactics (those other than pesticides) in my home garden and/or landscape.



#### The Plant Disease Clinic diagnostic services ensure accurate diagnosis.



### I value the services provided by the Plant Disease Clinic.