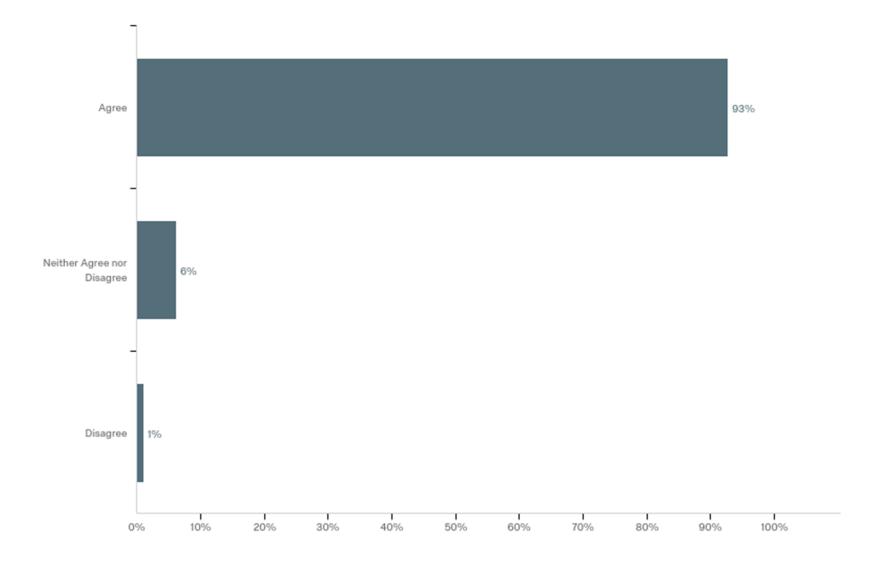

e for diagnosis in 2019.
- Of 519 successfully delivered emails, 117 home grower clients responded to the survey (23% response rate).



# How do you generally receive your Virginia Tech Plant Disease Clinic diagnostic report(s)?



# Select all of the choices below that apply to your experience using the Plant Disease Clinic:



#### What type of pesticides do you use?



#### The Plant Disease Clinic diagnostic services:



#### Plant Disease Clinic diagnostic services increase your knowledge of:



The Plant Disease Clinic services help me implement alternative control tactics (those other than pesticides) in my home garden and/or landscape.



#### The Plant Disease Clinic diagnostic services ensure accurate diagnosis.



### I value the services provided by the Plant Disease Clinic.