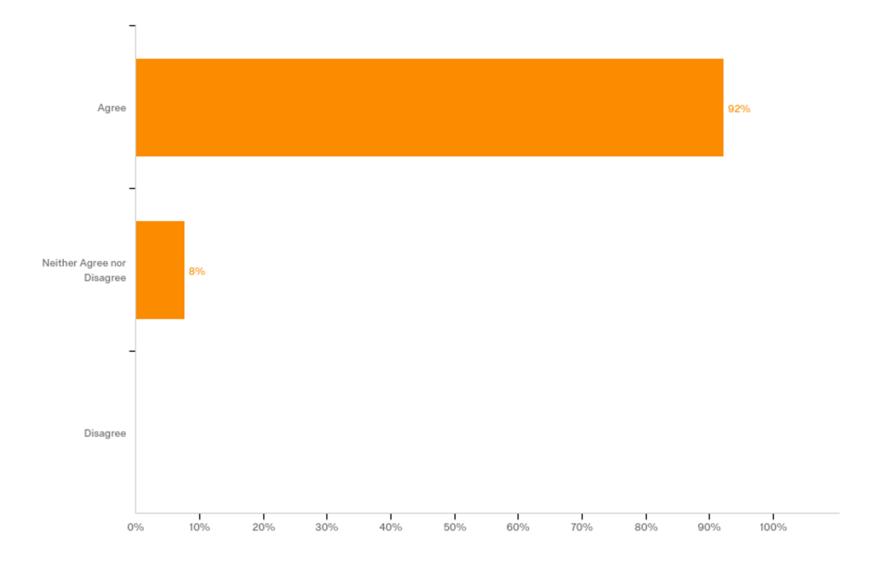

fully delivered emails, 31 landscape professional clients responded to the survey (54% response rate).



# How do you generally receive your Virginia Tech Plant Disease Clinic diagnostic report(s)?



# Select all of the choices below that apply to your experience using the Plant Disease Clinic:



#### What type of pesticides do you use:



#### The Plant Disease Clinic diagnostic services:



#### The Plant Disease Clinic diagnostic services increase my knowledge of:



### The Plant Disease Clinic diagnostic services:



The Plant Disease Clinic diagnostic services help me implement alternative control tactics (those other than pesticides).



#### The Plant Disease Clinic diagnostic services ensure accurate diagnosis.



### I value the services provided by the Plant Disease Clinic.