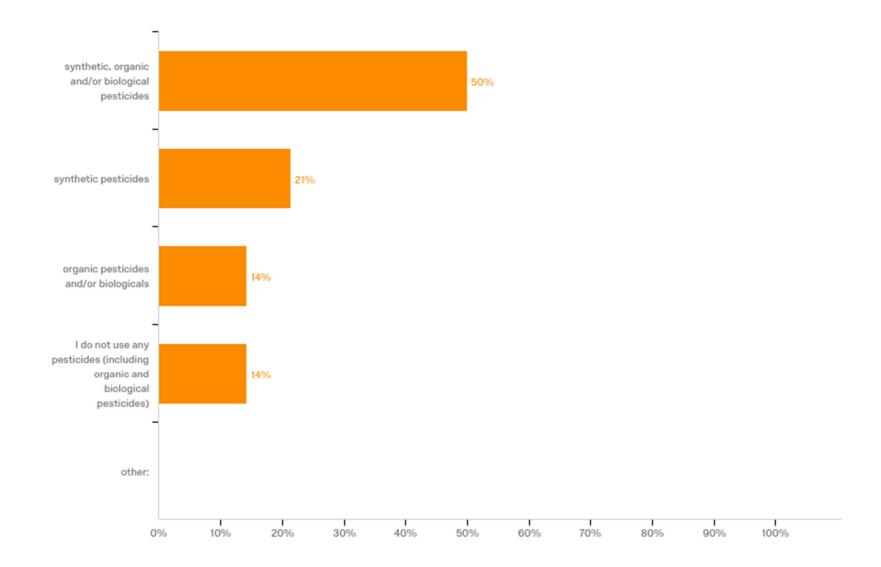

## Plant Disease Clinic Landscape Professional Client Survey 2019

- In November 2019 an electronic Qualtrics survey was emailed to landscape professional clients who included an email address on their form and submitted a plant sample for diagnosis in 2019.
- Of 57 successfully delivered emails, 31 landscape professional clients responded to the survey (54% response rate).



# How do you generally receive your Virginia Tech Plant Disease Clinic diagnostic report(s)?



# Select all of the choices below that apply to your experience using the Plant Disease Clinic:



#### What type of pesticides do you use:



#### The Plant Disease Clinic diagnostic services:



#### The Plant Disease Clinic diagnostic services increase my knowledge of:



### The Plant Disease Clinic diagnostic services:



The Plant Disease Clinic diagnostic services help me implement alternative control tactics (those other than pesticides).



#### The Plant Disease Clinic diagnostic services ensure accurate diagnosis.



### I value the services provided by the Plant Disease Clinic.