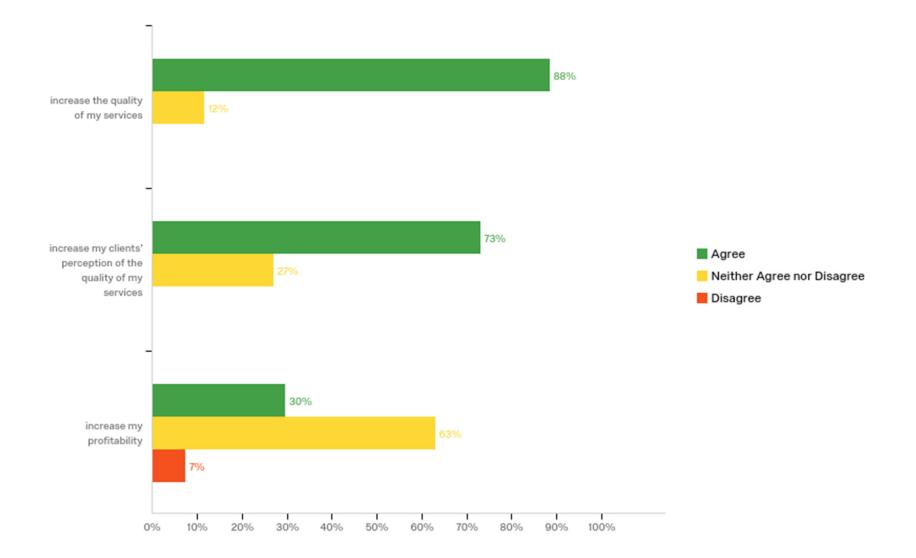

Plant Disease Clinic Landscape Professional Client Survey 2019

- In November 2019 an electronic Qualtrics survey was emailed to landscape professional clients who included an email address on their form and submitted a plant sample for diagnosis in 2019.
- Of 57 successfully delivered emails, 31 landscape professional clients responded to the survey (54% response rate).



# How do you generally receive your Virginia Tech Plant Disease Clinic diagnostic report(s)?



# Select all of the choices below that apply to your experience using the Plant Disease Clinic:



#### What type of pesticides do you use:



#### The Plant Disease Clinic diagnostic services:



#### The Plant Disease Clinic diagnostic services increase my knowledge of:



### The Plant Disease Clinic diagnostic services:



The Plant Disease Clinic diagnostic services help me implement alternative control tactics (those other than pesticides).



#### The Plant Disease Clinic diagnostic services ensure accurate diagnosis.



### I value the services provided by the Plant Disease Clinic.