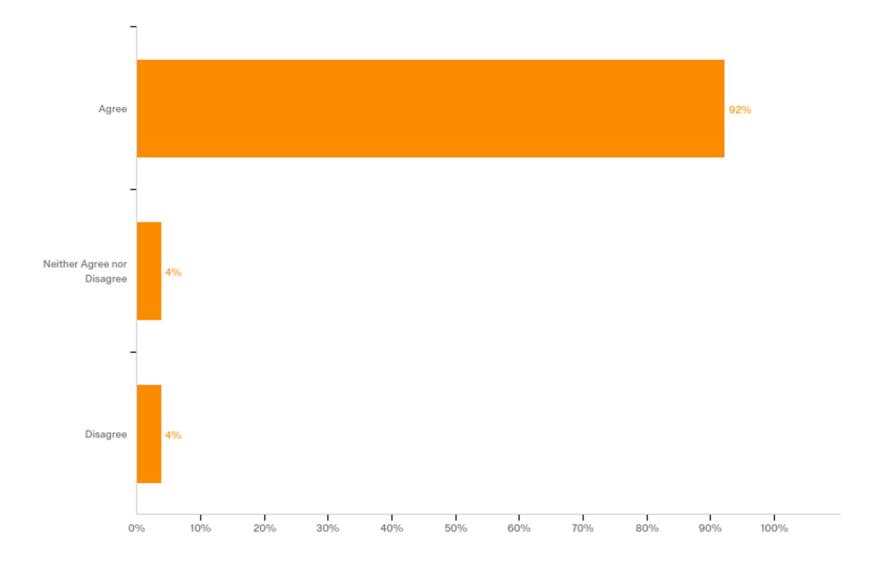

nd submitted a plant sample for diagnosis in 2019.
- Of 57 successfully delivered emails, 31 landscape professional clients responded to the survey (54% response rate).



# How do you generally receive your Virginia Tech Plant Disease Clinic diagnostic report(s)?



# Select all of the choices below that apply to your experience using the Plant Disease Clinic:



#### What type of pesticides do you use:



#### The Plant Disease Clinic diagnostic services:



#### The Plant Disease Clinic diagnostic services increase my knowledge of:



### The Plant Disease Clinic diagnostic services:



The Plant Disease Clinic diagnostic services help me implement alternative control tactics (those other than pesticides).



#### The Plant Disease Clinic diagnostic services ensure accurate diagnosis.



### I value the services provided by the Plant Disease Clinic.