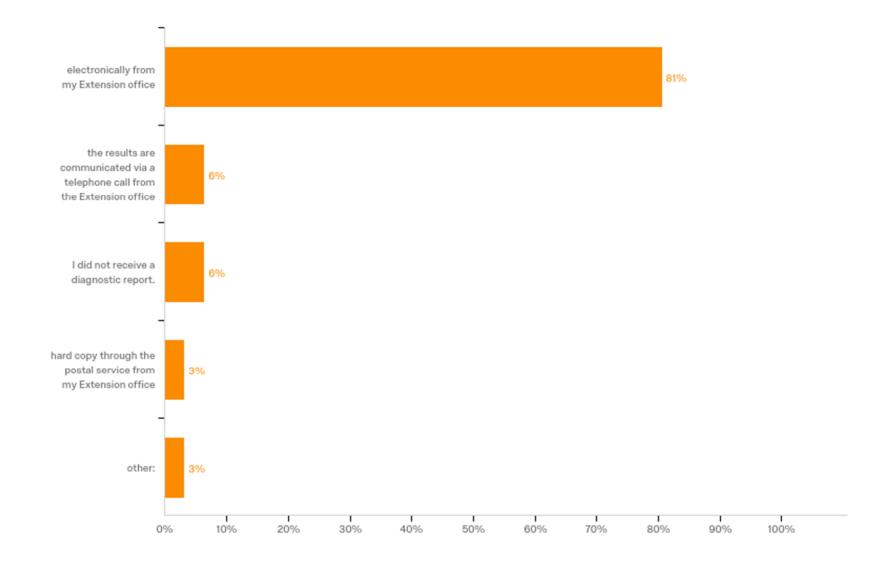

# How do you generally receive your Virginia Tech Plant Disease Clinic diagnostic report(s)?