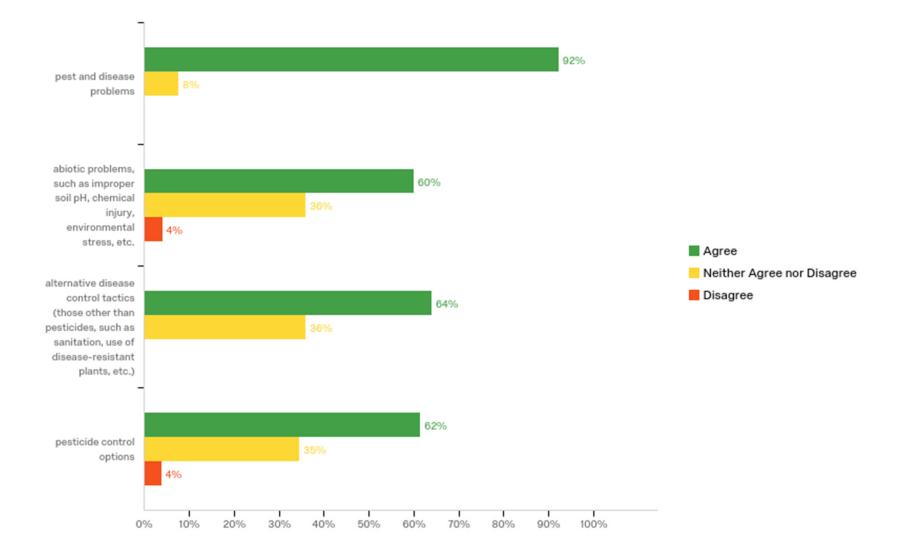

## Plant Disease Clinic Landscape Professional Client Survey 2019

- In November 2019 an electronic Qualtrics survey was emailed to landscape professional clients who included an email address on their form and submitted a plant sample for diagnosis in 2019.
- Of 57 successfully delivered emails, 31 landscape professional clients responded to the survey (54% response rate).



# How do you generally receive your Virginia Tech Plant Disease Clinic diagnostic report(s)?



# Select all of the choices below that apply to your experience using the Plant Disease Clinic:



#### What type of pesticides do you use:



#### The Plant Disease Clinic diagnostic services:



#### The Plant Disease Clinic diagnostic services increase my knowledge of:



### The Plant Disease Clinic diagnostic services:



The Plant Disease Clinic diagnostic services help me implement alternative control tactics (those other than pesticides).



#### The Plant Disease Clinic diagnostic services ensure accurate diagnosis.



### I value the services provided by the Plant Disease Clinic.