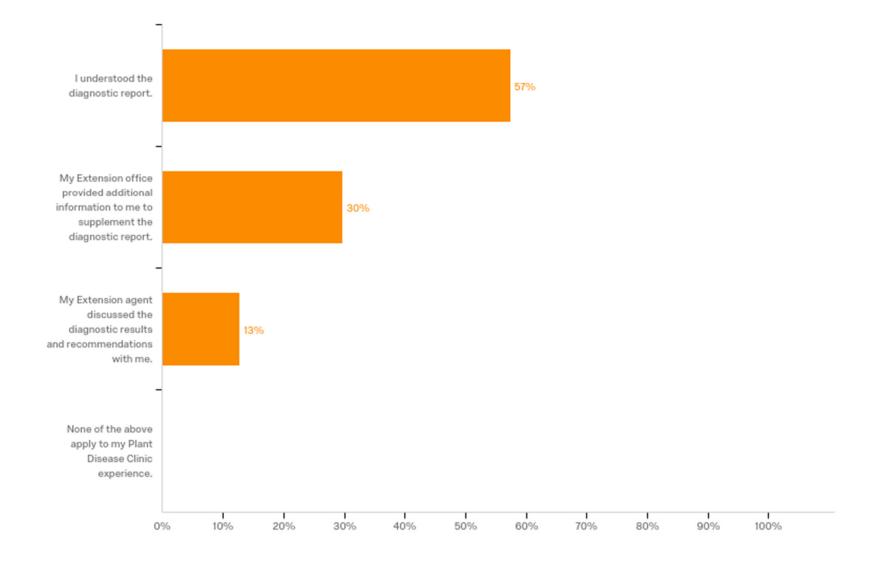

# Select all of the choices below that apply to your experience using the Plant Disease Clinic: