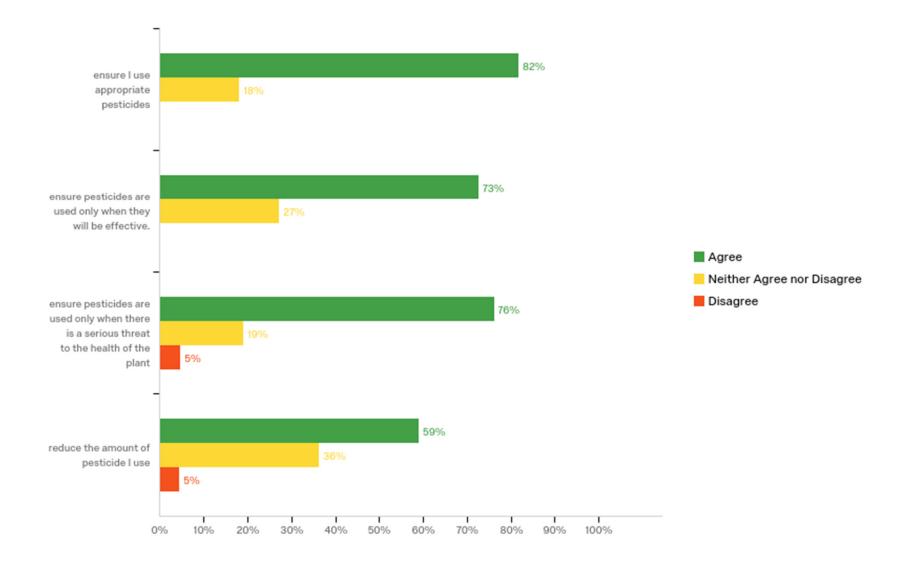

## Plant Disease Clinic Landscape Professional Client Survey 2019

- In November 2019 an electronic Qualtrics survey was emailed to landscape professional clients who included an email address on their form and submitted a plant sample for diagnosis in 2019.
- Of 57 successfully delivered emails, 31 landscape professional clients responded to the survey (54% response rate).



# How do you generally receive your Virginia Tech Plant Disease Clinic diagnostic report(s)?



# Select all of the choices below that apply to your experience using the Plant Disease Clinic:



#### What type of pesticides do you use:



#### The Plant Disease Clinic diagnostic services:



#### The Plant Disease Clinic diagnostic services increase my knowledge of:



### The Plant Disease Clinic diagnostic services:



The Plant Disease Clinic diagnostic services help me implement alternative control tactics (those other than pesticides).



#### The Plant Disease Clinic diagnostic services ensure accurate diagnosis.



### I value the services provided by the Plant Disease Clinic.