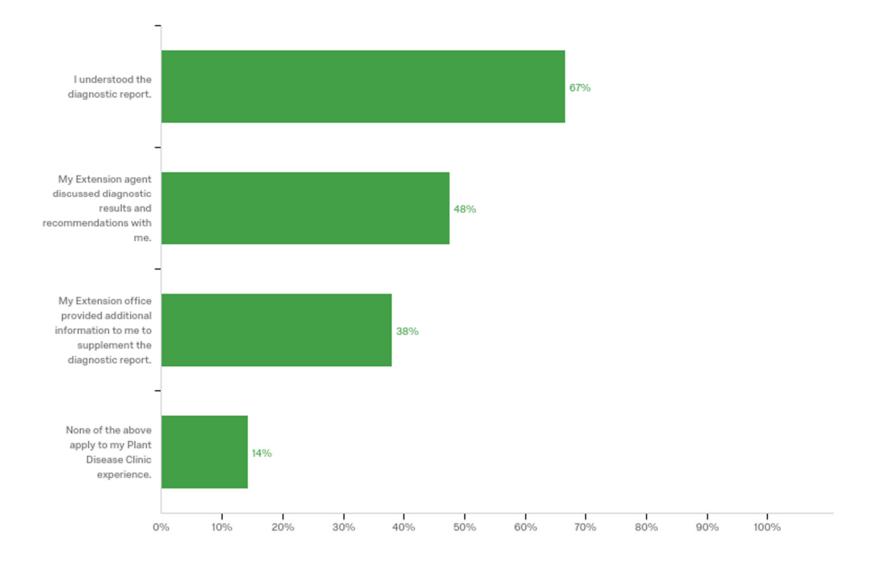

# Select all of the choices below that apply to your experience using the Plant Disease Clinic: