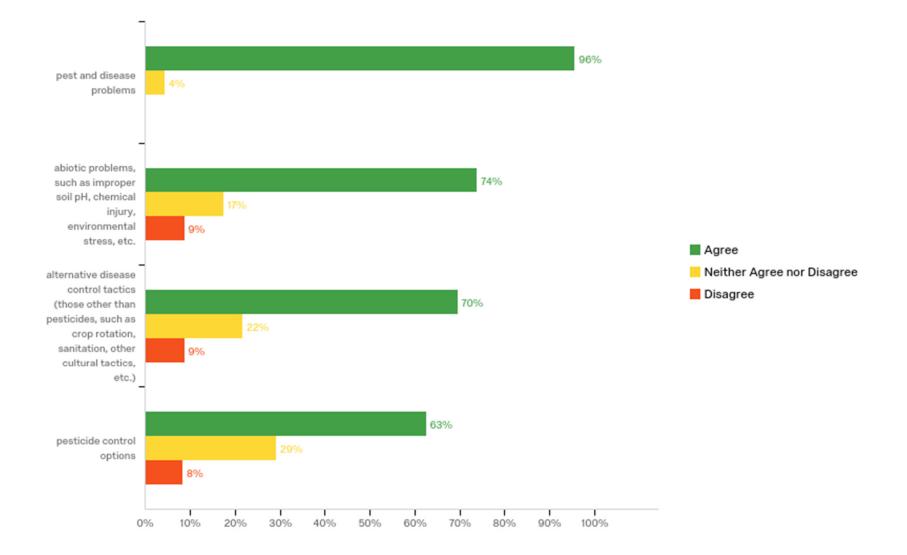

#### The Plant Disease Clinic diagnostic services increase my knowledge of:

The Plant Disease Clinic diagnostic services help me implement alternative control tactics (those other than pesticides).