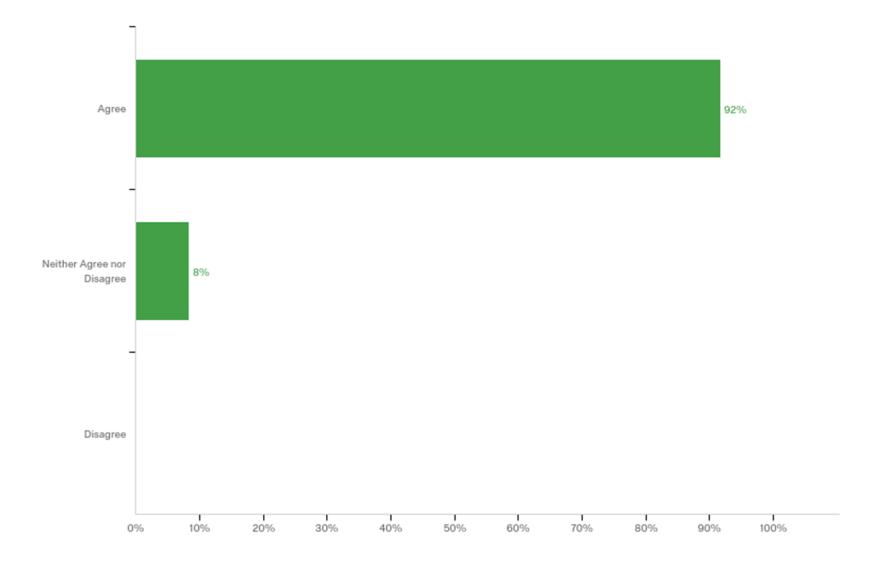

sponse rate).



### Select one production area that best describes your operation:



### Select one production method that best describes your operation:

Commericial respondents by operation type



# How do you generally receive your Virginia Tech Plant Disease Clinic diagnostic report(s) ?



# Select all of the choices below that apply to your experience using the Plant Disease Clinic:



#### The Plant Disease Clinic diagnostic services :



#### The Plant Disease Clinic diagnostic services increase my knowledge of:



The Plant Disease Clinic diagnostic services help me implement alternative control tactics (those other than pesticides).



### The Plant Disease Clinic diagnostic services ensure accurate diagnosis.



### I value the services provided by the Plant Disease Clinic.