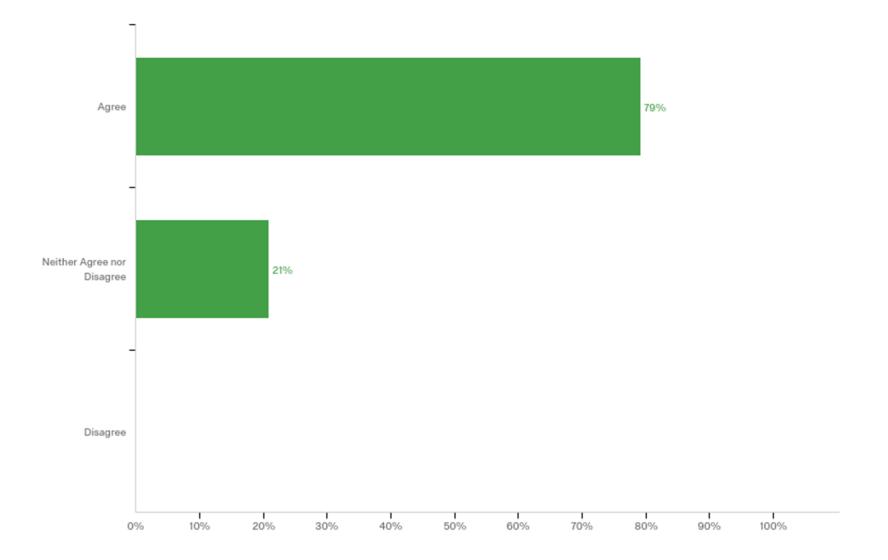

ered emails, 29 commercial clients responded to the survey (35% response rate).



### Select one production area that best describes your operation:



### Select one production method that best describes your operation:

Commericial respondents by operation type



# How do you generally receive your Virginia Tech Plant Disease Clinic diagnostic report(s) ?



# Select all of the choices below that apply to your experience using the Plant Disease Clinic:



#### The Plant Disease Clinic diagnostic services :



#### The Plant Disease Clinic diagnostic services increase my knowledge of:



The Plant Disease Clinic diagnostic services help me implement alternative control tactics (those other than pesticides).



### The Plant Disease Clinic diagnostic services ensure accurate diagnosis.



### I value the services provided by the Plant Disease Clinic.