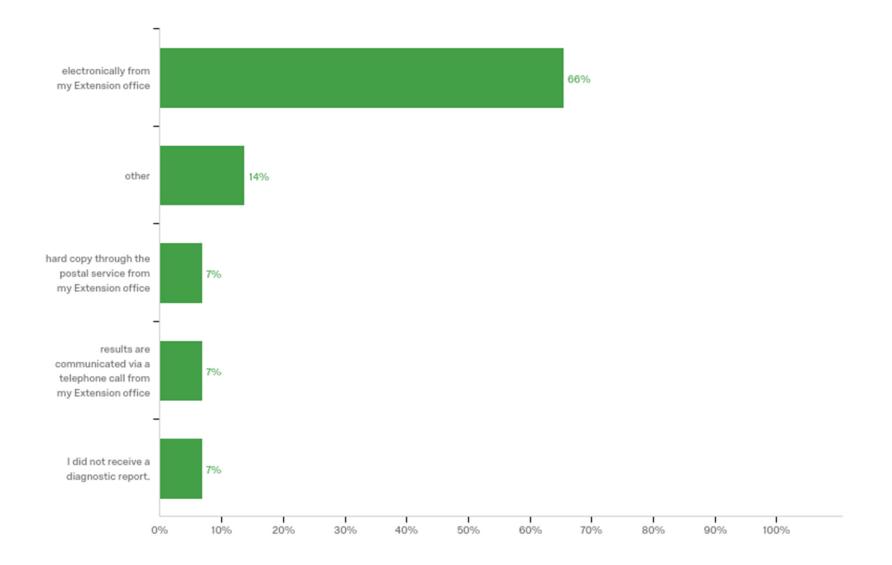

# How do you generally receive your Virginia Tech Plant Disease Clinic diagnostic report(s) ?