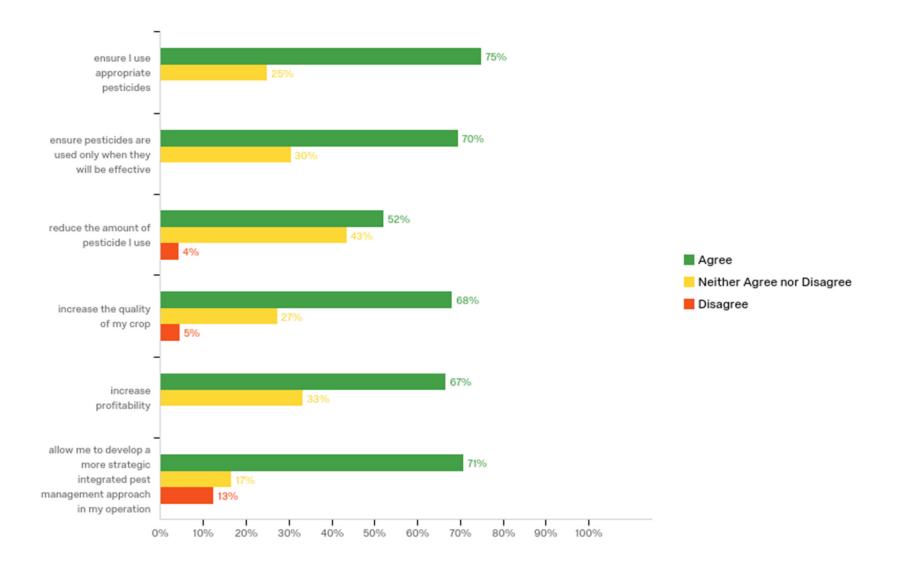

# Plant Disease Clinic Commercial Clientele Survey 2019

- In November 2019 an electronic Qualtrics survey was emailed to commercial clients who included an email address on their form and submitted a plant sample for diagnosis in 2019.
- Of 84 successfully delivered emails, 29 commercial clients responded to the survey (35% response rate).



### Select one production area that best describes your operation:



### Select one production method that best describes your operation:

Commericial respondents by operation type



# How do you generally receive your Virginia Tech Plant Disease Clinic diagnostic report(s) ?



# Select all of the choices below that apply to your experience using the Plant Disease Clinic:



#### The Plant Disease Clinic diagnostic services :



#### The Plant Disease Clinic diagnostic services increase my knowledge of:



The Plant Disease Clinic diagnostic services help me implement alternative control tactics (those other than pesticides).



### The Plant Disease Clinic diagnostic services ensure accurate diagnosis.



### I value the services provided by the Plant Disease Clinic.