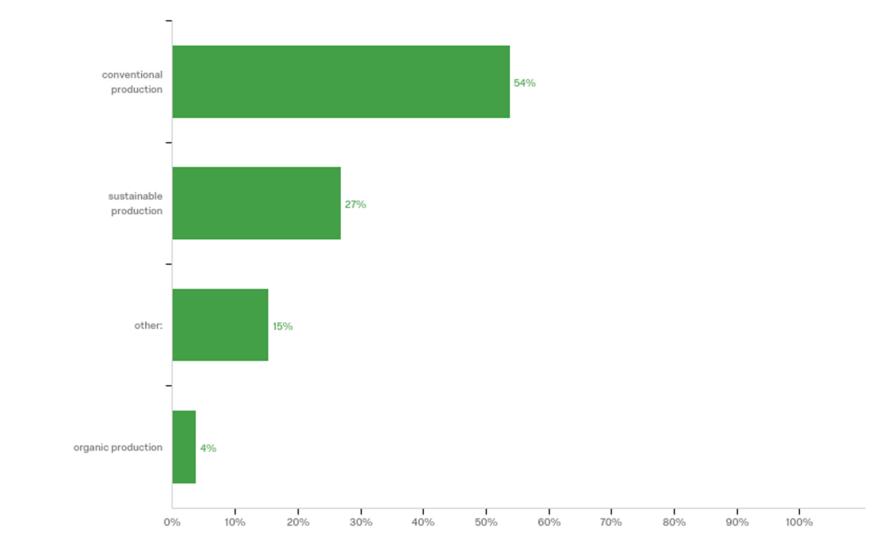

### Select one production method that best describes your operation:

Commericial respondents by operation type