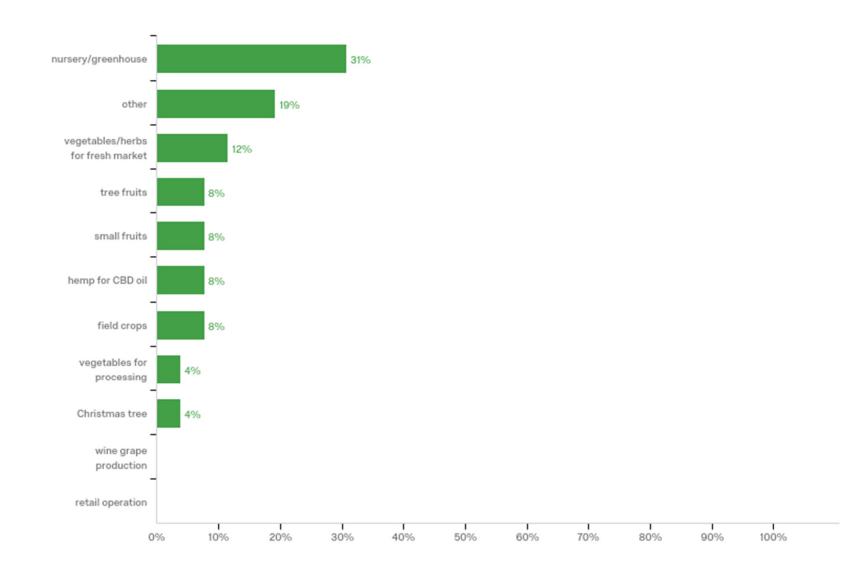

# Plant Disease Clinic Commercial Clientele Survey 2019

- In November 2019 an electronic Qualtrics survey was emailed to commercial clients who included an email address on their form and submitted a plant sample for diagnosis in 2019.
- Of 84 successfully delivered emails, 29 commercial clients responded to the survey (35% response rate).



### Select one production area that best describes your operation:



### Select one production method that best describes your operation:

Commericial respondents by operation type



# How do you generally receive your Virginia Tech Plant Disease Clinic diagnostic report(s) ?



# Select all of the choices below that apply to your experience using the Plant Disease Clinic:



#### The Plant Disease Clinic diagnostic services :



#### The Plant Disease Clinic diagnostic services increase my knowledge of:



The Plant Disease Clinic diagnostic services help me implement alternative control tactics (those other than pesticides).



### The Plant Disease Clinic diagnostic services ensure accurate diagnosis.



### I value the services provided by the Plant Disease Clinic.