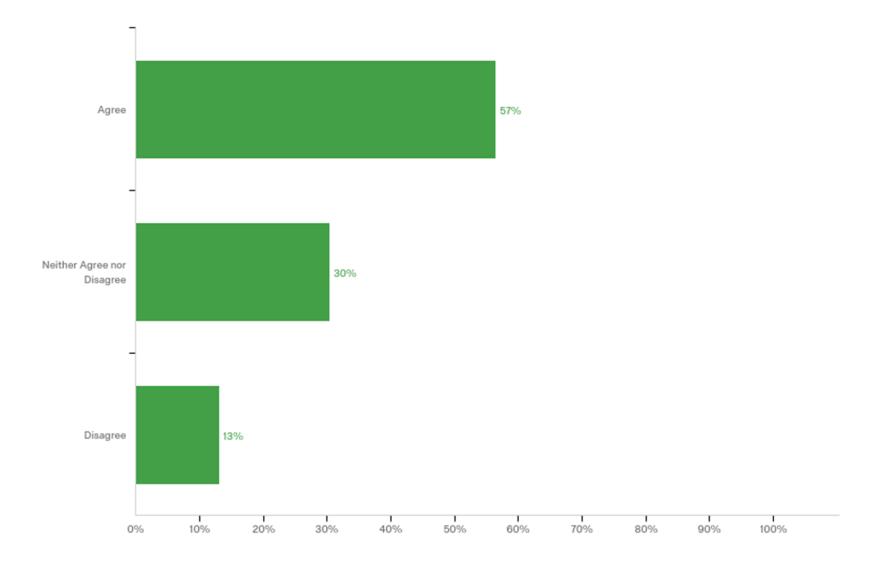

and submitted a plant sample for diagnosis in 2019.
- Of 84 successfully delivered emails, 29 commercial clients responded to the survey (35% response rate).



### Select one production area that best describes your operation:



### Select one production method that best describes your operation:

Commericial respondents by operation type



# How do you generally receive your Virginia Tech Plant Disease Clinic diagnostic report(s) ?



# Select all of the choices below that apply to your experience using the Plant Disease Clinic:



#### The Plant Disease Clinic diagnostic services :



#### The Plant Disease Clinic diagnostic services increase my knowledge of:



The Plant Disease Clinic diagnostic services help me implement alternative control tactics (those other than pesticides).



### The Plant Disease Clinic diagnostic services ensure accurate diagnosis.



### I value the services provided by the Plant Disease Clinic.