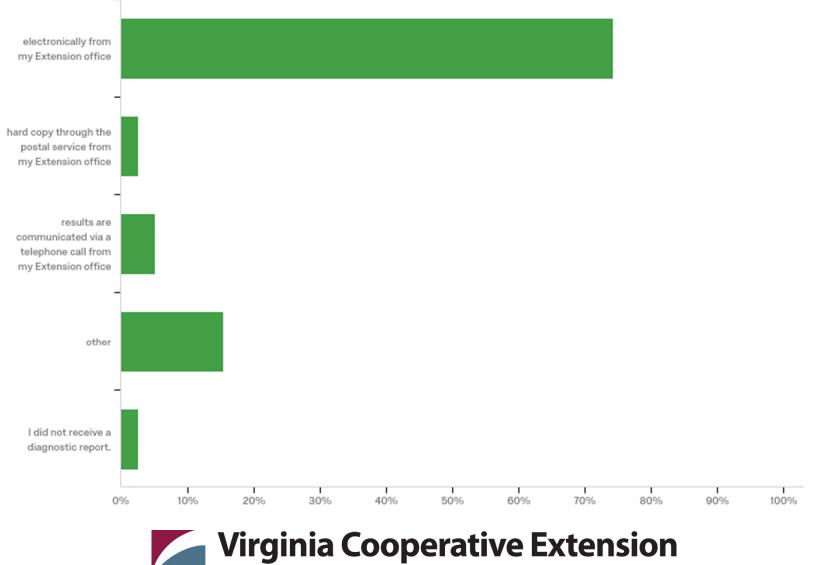

# By what means do you generally receive your Virginia Tech Plant Disease Clinic diagnostic report(s) ?

Virginia Tech • Virginia State University