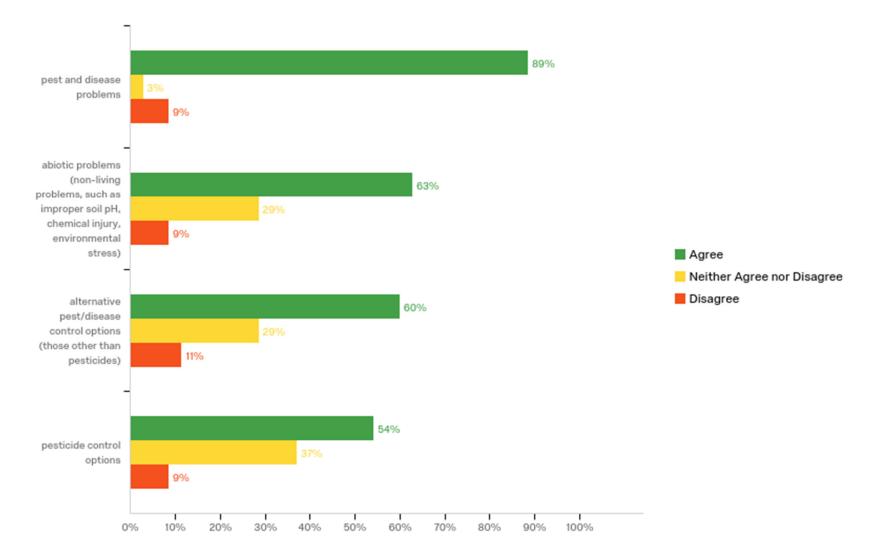

### In general, do the Plant Disease Clinic services increase your knowledge of: