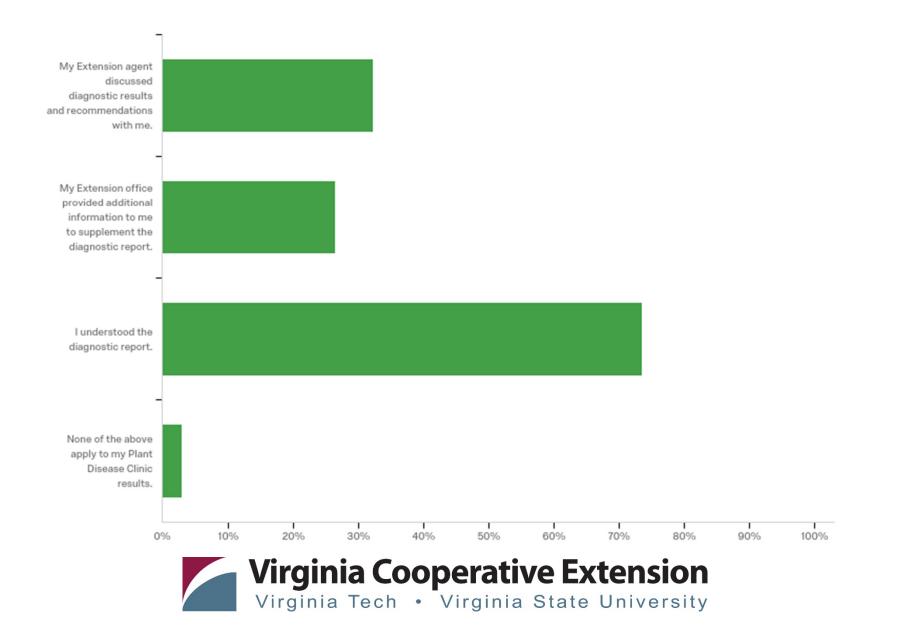

## Select all of the choice(s) below that apply to your experience using the Plant Disease Clinic: