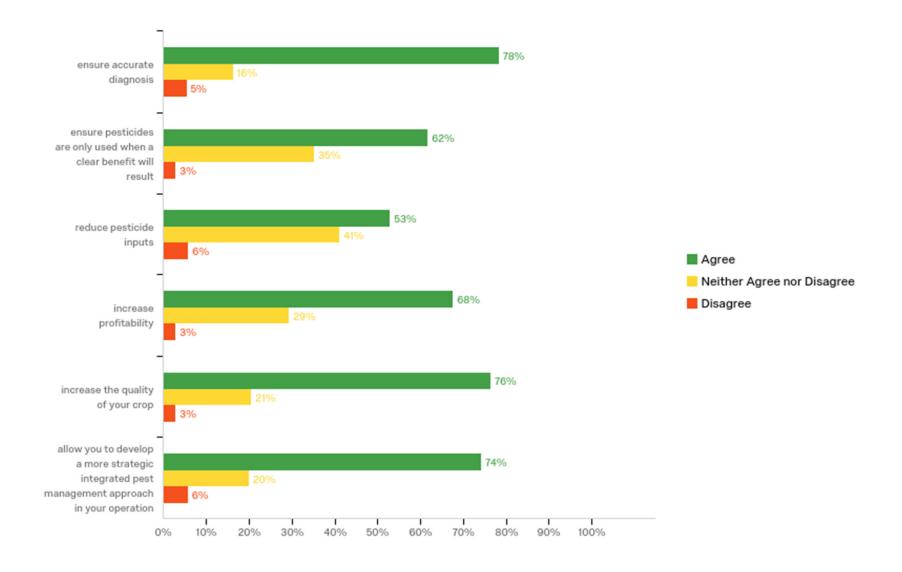

### In general, do you think the Plant Disease Clinic diagnostic services :

Virginia Tech • Virginia State University