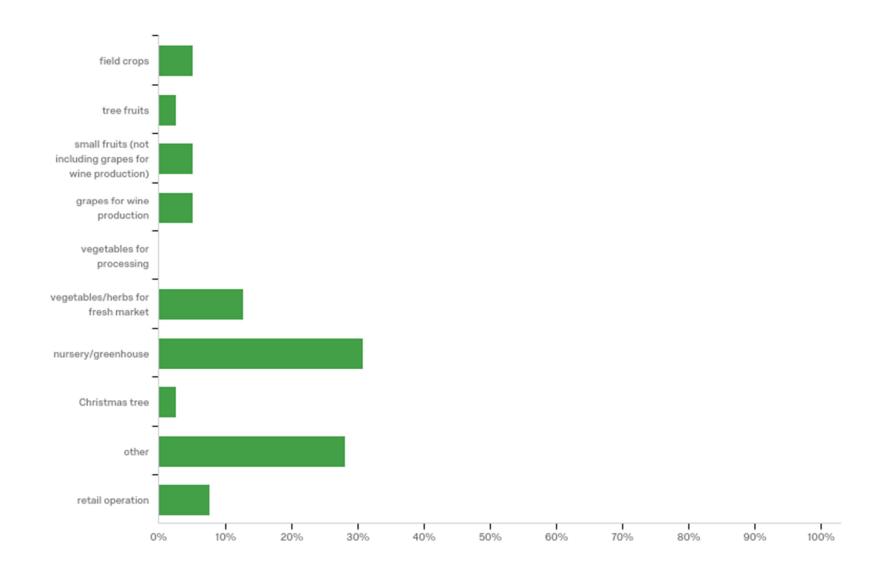

# Plant Disease Clinic Commercial Client Survey 2018

- In November 2018 an electronic Qualtrics survey was emailed to commercial clients who included an email address on their form and submitted a plant sample for diagnosis in 2018.
- Of 99 successfully delivered emails, 39 commercial clients responded to the survey (39% response rate).



#### Select one production area that best describes your operation:



#### Virginia Cooperative Extension Virginia Tech • Virginia State University

### Select one production method that best describes your operation:





# By what means do you generally receive your Virginia Tech Plant Disease Clinic diagnostic report(s) ?



Virginia Tech • Virginia State University

## Select all of the choice(s) below that apply to your experience using the Plant Disease Clinic:



### In general, do you think the Plant Disease Clinic diagnostic services :



Virginia Tech • Virginia State University

### In general, do the Plant Disease Clinic services increase your knowledge of:





### I value the services provided by the Plant Disease Clinic.



Virginia Cooperative Extension Virginia Tech • Virginia State University