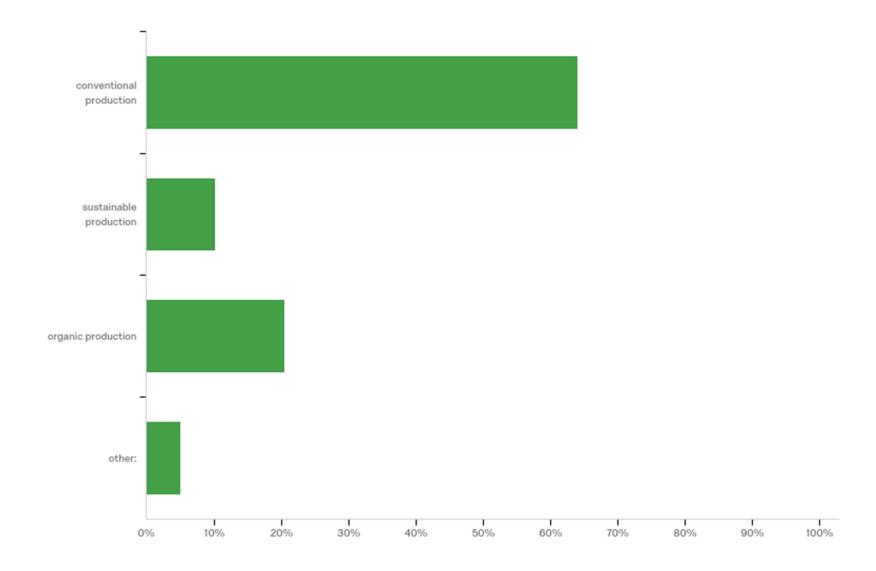

# Plant Disease Clinic Commercial Client Survey 2018

- In November 2018 an electronic Qualtrics survey was emailed to commercial clients who included an email address on their form and submitted a plant sample for diagnosis in 2018.
- Of 99 successfully delivered emails, 39 commercial clients responded to the survey (39% response rate).



#### Select one production area that best describes your operation:



#### Virginia Cooperative Extension Virginia Tech • Virginia State University

### Select one production method that best describes your operation:





# By what means do you generally receive your Virginia Tech Plant Disease Clinic diagnostic report(s) ?



Virginia Tech • Virginia State University

## Select all of the choice(s) below that apply to your experience using the Plant Disease Clinic:



### In general, do you think the Plant Disease Clinic diagnostic services :



Virginia Tech • Virginia State University

### In general, do the Plant Disease Clinic services increase your knowledge of:





### I value the services provided by the Plant Disease Clinic.



Virginia Cooperative Extension Virginia Tech • Virginia State University