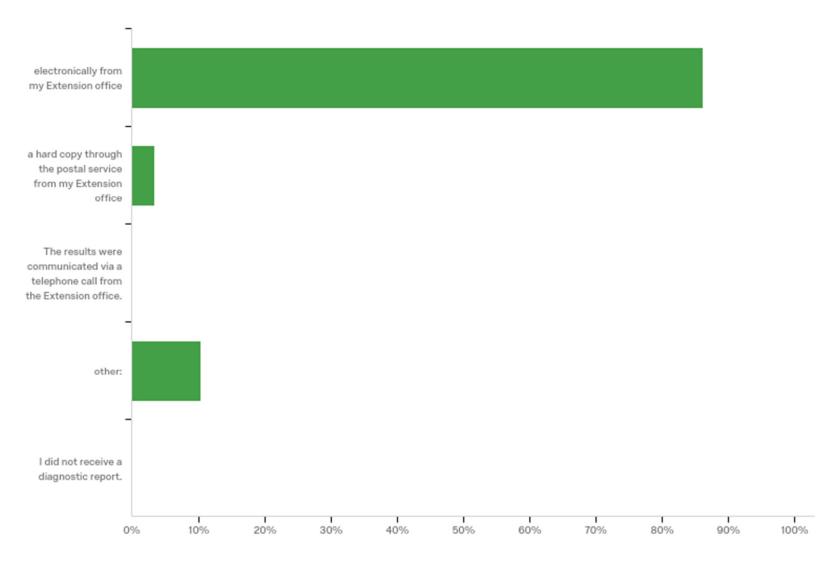

By what means do you generally receive your Virginia Tech Plant Disease Clinic diagnostic report(s)?