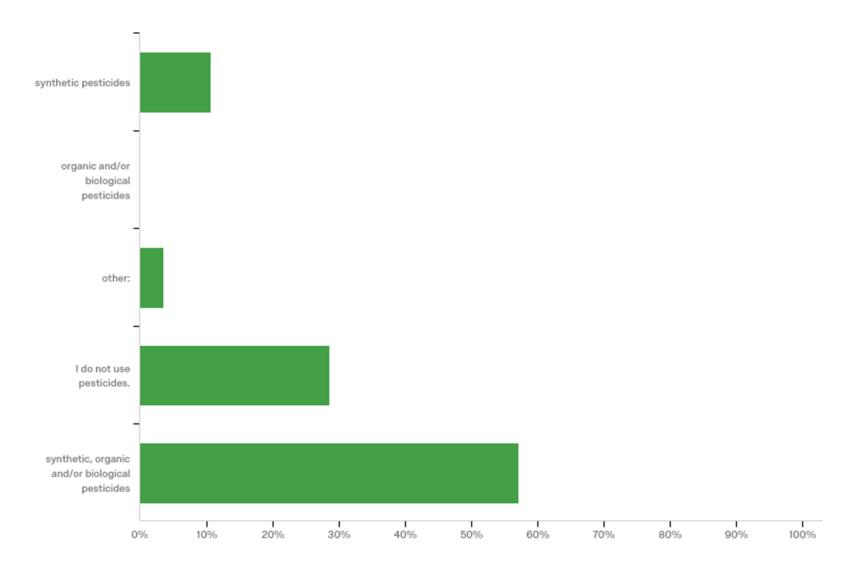

# Plant Disease Clinic Landscape Professional Survey 2018

- In November 2018 an electronic Qualtrics survey was emailed to landscape professional clients who included an email address on their form and submitted a plant sample for diagnosis in 2018.
- Of 77 successfully delivered emails, 29 landscape professional clients responded to the survey (38% response rate).

By what means do you generally receive your Virginia Tech Plant Disease Clinic diagnostic report(s)?





# Select all that apply:





## Do you use:





### Plant Disease Clinic services:



### Plant Disease Clinic services:





# I value the services provided by the Plant Disease Clinic.