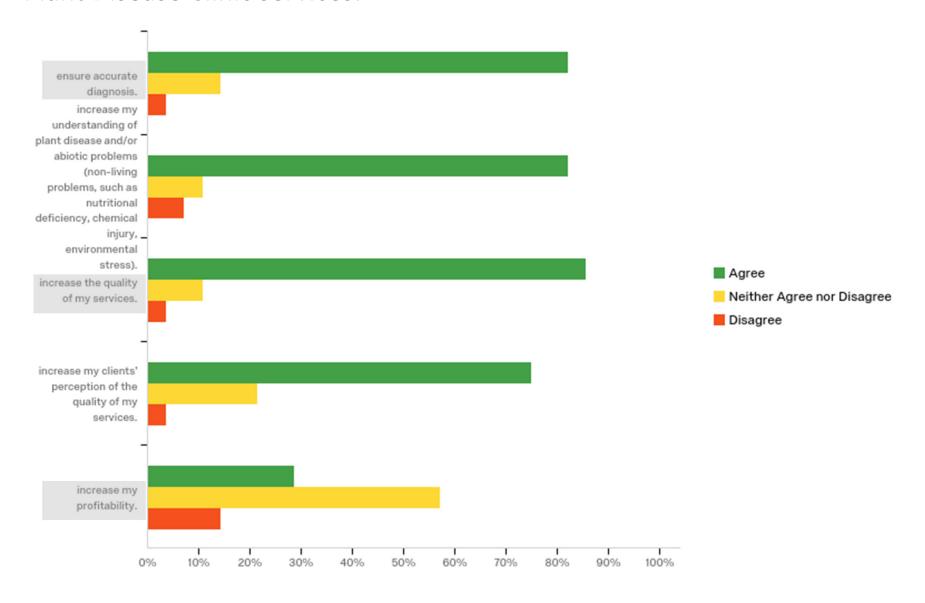

### Plant Disease Clinic services:

# I value the services provided by the Plant Disease Clinic.