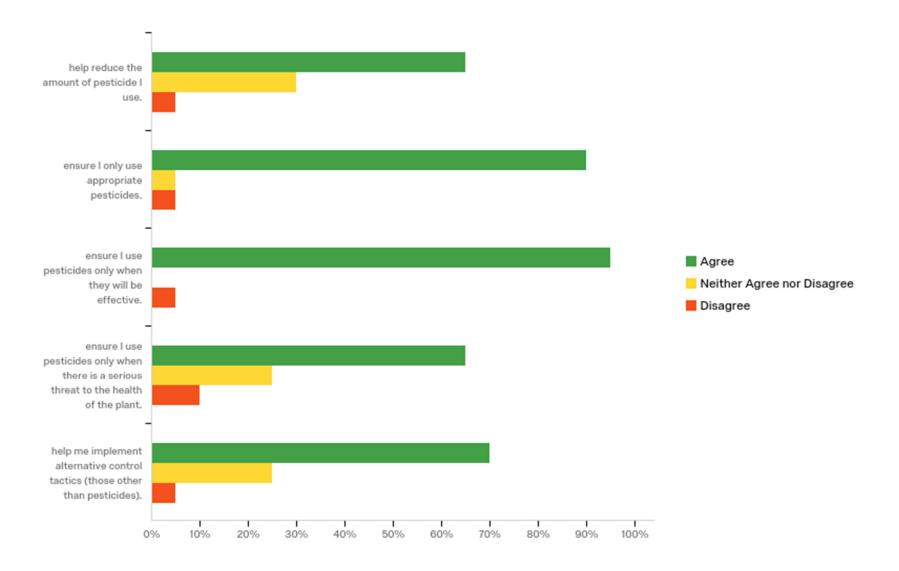

# Plant Disease Clinic Landscape Professional Survey 2018

- In November 2018 an electronic Qualtrics survey was emailed to landscape professional clients who included an email address on their form and submitted a plant sample for diagnosis in 2018.
- Of 77 successfully delivered emails, 29 landscape professional clients responded to the survey (38% response rate).

By what means do you generally receive your Virginia Tech Plant Disease Clinic diagnostic report(s)?





# Select all that apply:





## Do you use:





### Plant Disease Clinic services:



### Plant Disease Clinic services:





# I value the services provided by the Plant Disease Clinic.