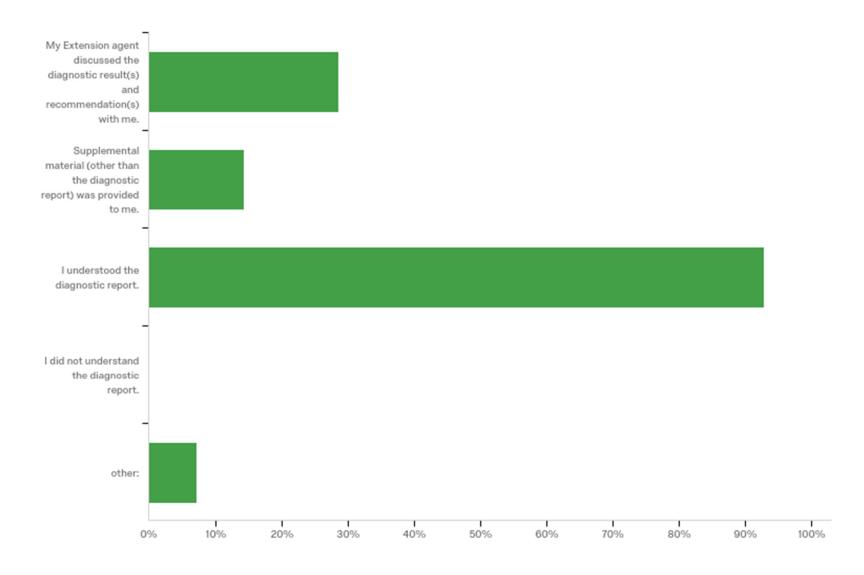

# Plant Disease Clinic Landscape Professional Survey 2018

- In November 2018 an electronic Qualtrics survey was emailed to landscape professional clients who included an email address on their form and submitted a plant sample for diagnosis in 2018.
- Of 77 successfully delivered emails, 29 landscape professional clients responded to the survey (38% response rate).

By what means do you generally receive your Virginia Tech Plant Disease Clinic diagnostic report(s)?





# Select all that apply:





## Do you use:





### Plant Disease Clinic services:



### Plant Disease Clinic services:





# I value the services provided by the Plant Disease Clinic.