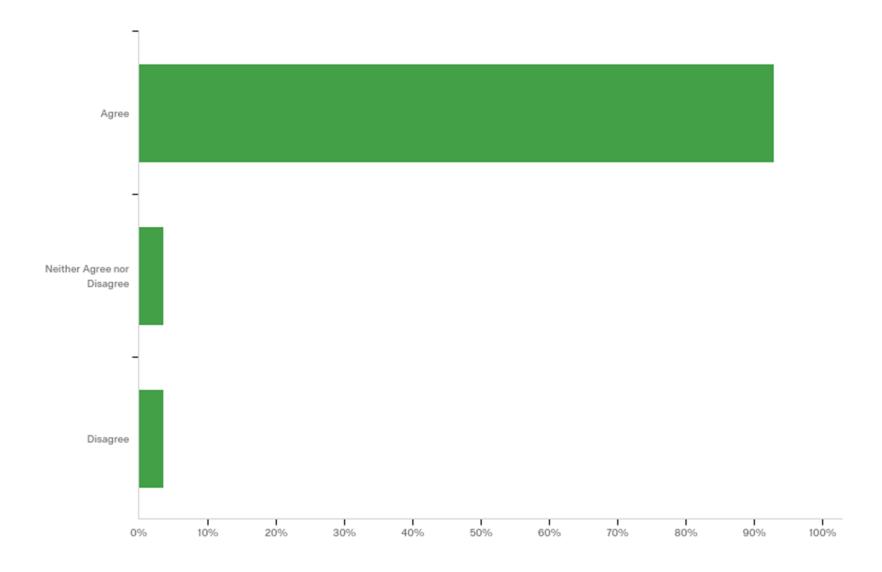

# Plant Disease Clinic Landscape Professional Survey 2018

- In November 2018 an electronic Qualtrics survey was emailed to landscape professional clients who included an email address on their form and submitted a plant sample for diagnosis in 2018.
- Of 77 successfully delivered emails, 29 landscape professional clients responded to the survey (38% response rate).

By what means do you generally receive your Virginia Tech Plant Disease Clinic diagnostic report(s)?





# Select all that apply:





## Do you use:





### Plant Disease Clinic services:



### Plant Disease Clinic services:





# I value the services provided by the Plant Disease Clinic.