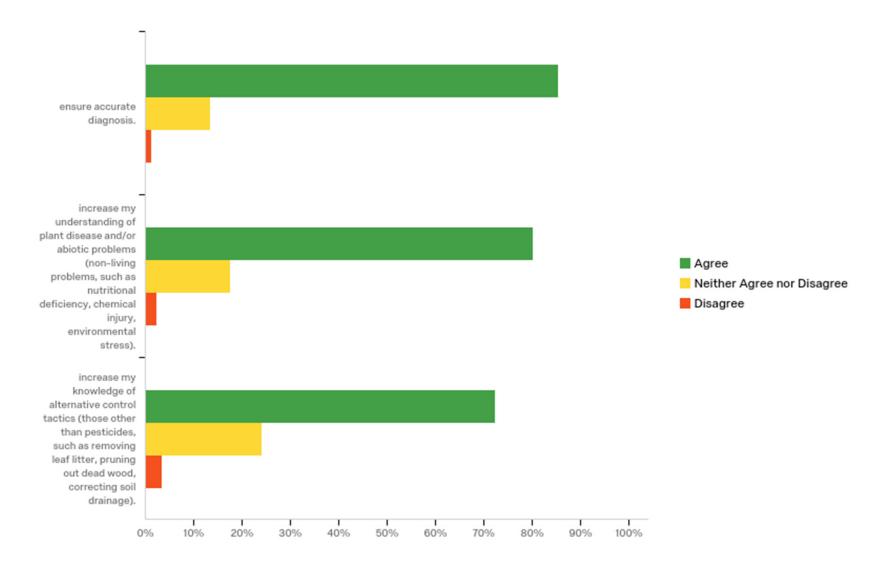

### The Plant Disease Clinic services:

### The Plant Disease Clinic services:

The Plant Disease Clinic services help me implement alternative control tactics (those other than pesticides) in my home garden and/or landscape.

I value the services provided by the Plant Disease Clinic.