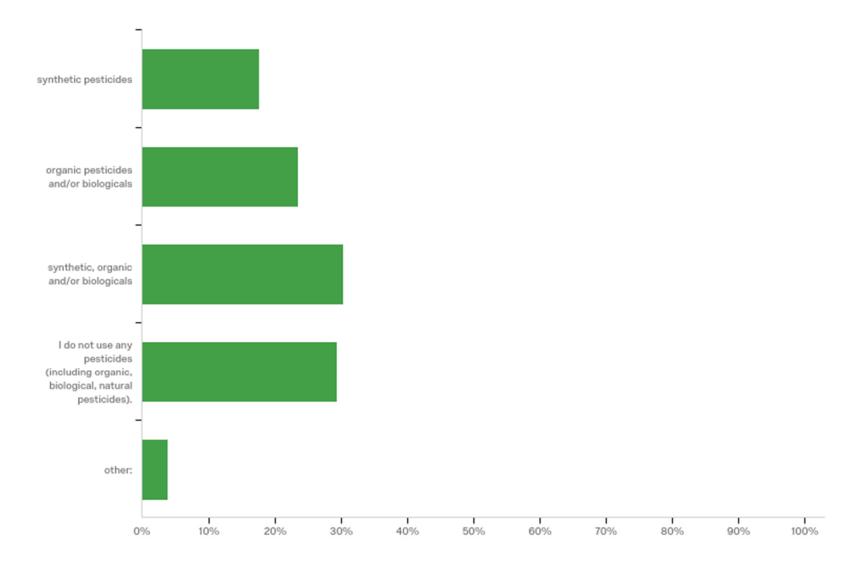

## Plant Disease Clinic Home Grower Client Survey 2017

https://www.ppws.vt.edu/extension/plant-disease-clinic.html

- In November 2017 an electronic Qualtrics survey was emailed to home grower clients who included an email address on their form and submitted a plant sample for diagnosis in 2017.
- Of 403 successfully delivered emails, 105 home grower clients responded to the survey (26% response rate).

# By what means do you generally receive your Virginia Tech Plant Disease Clinic diagnostic report(s) (select all that apply)?



## What type of pesticides do you use?



### The Plant Disease Clinic services:



### The Plant Disease Clinic services:



The Plant Disease Clinic services help me implement alternative control tactics (those other than pesticides) in my home garden and/or landscape.



I value the services provided by the Plant Disease Clinic.