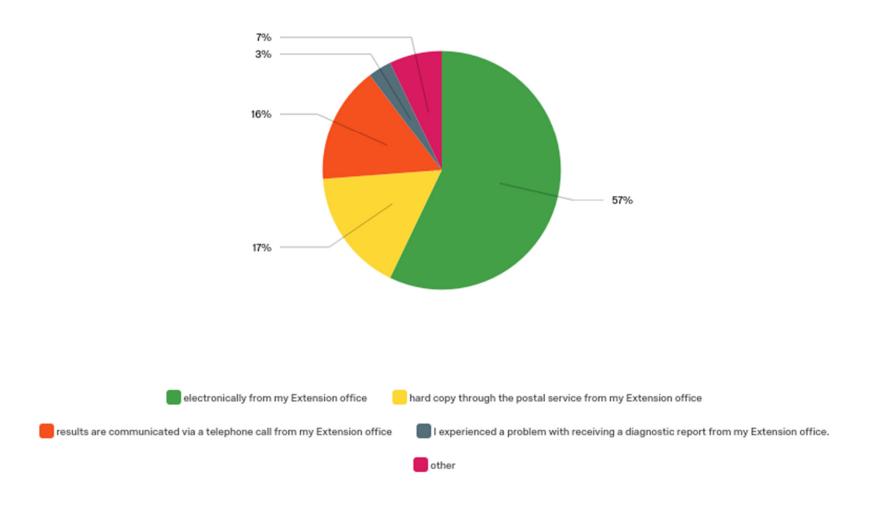

# By what means do you generally receive your Virginia Tech Plant Disease Clinic diagnostic report(s) (select all that apply)?