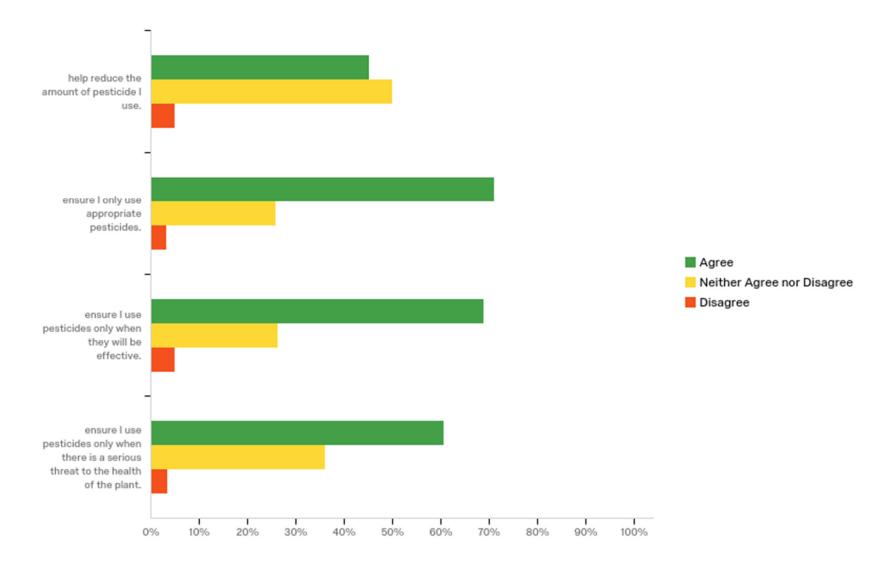

### The Plant Disease Clinic services:

### The Plant Disease Clinic services:

The Plant Disease Clinic services help me implement alternative control tactics (those other than pesticides) in my home garden and/or landscape.

I value the services provided by the Plant Disease Clinic.