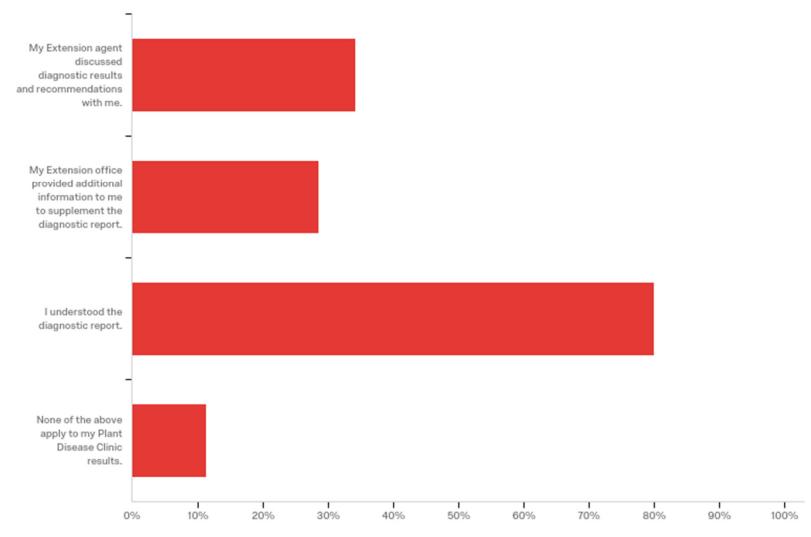

## Select all of the choice(s) below that apply to your experience using the Plant Disease Clinic: