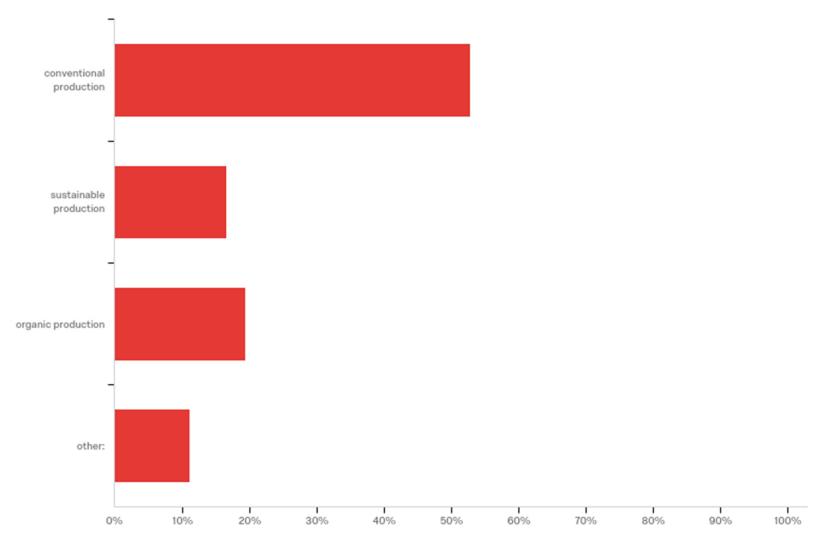

# Select one production method that best describes your operation:

By what means do you generally receive your Virginia Tech Plant Disease Clinic diagnostic report(s) (select all that apply)?