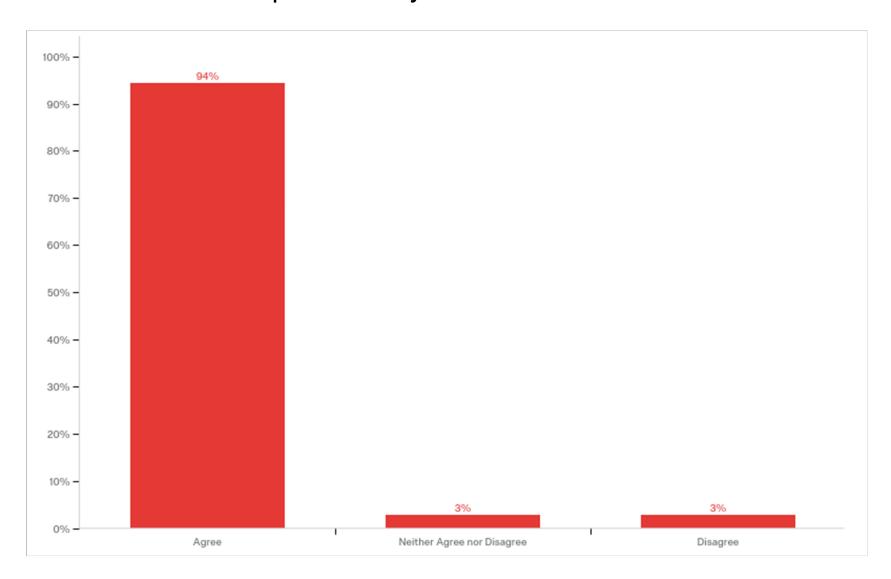

ts who included an email address on their form and submitted a plant sample for diagnosis in 2017.
- Of 76 successfully delivered emails, 37 commercial clients responded to the survey (49% response rate).

#### Select one production area that best describes your operation:



# Select one production method that best describes your operation:



By what means do you generally receive your Virginia Tech Plant Disease Clinic diagnostic report(s) (select all that apply)?



## Select all of the choice(s) below that apply to your experience using the Plant Disease Clinic:



### In general, do you think the Plant Disease Clinic diagnostic services :



In general, do the Plant Disease Clinic services increase your knowledge of:



### I value the services provided by the Plant Disease Clinic.