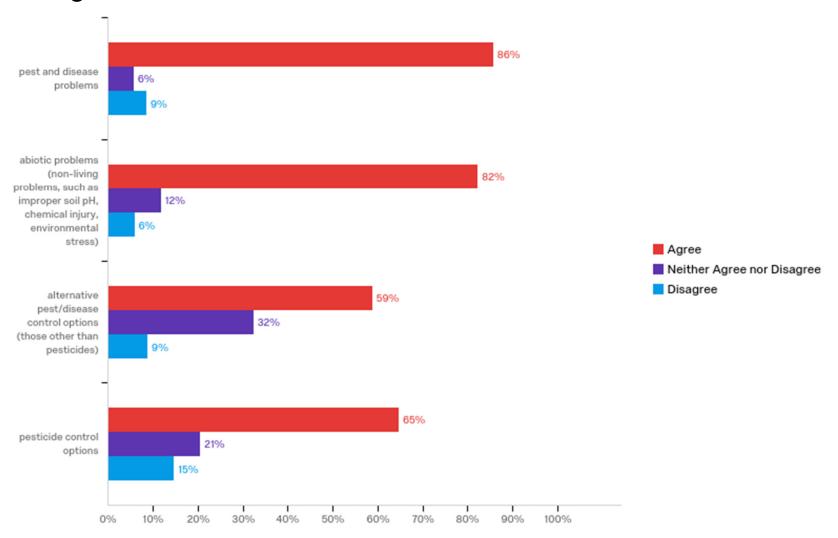

### In general, do you think the Plant Disease Clinic diagnostic services :

In general, do the Plant Disease Clinic services increase your knowledge of: