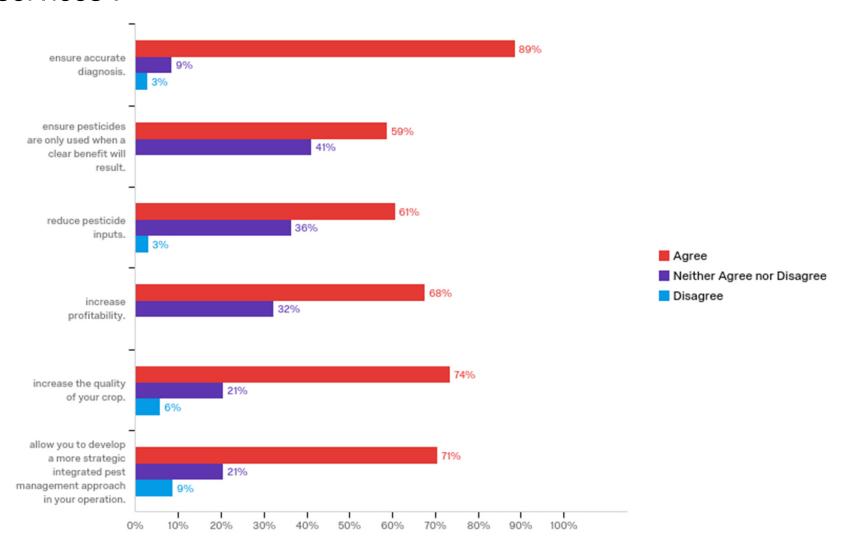

### In general, do you think the Plant Disease Clinic diagnostic services :

In general, do the Plant Disease Clinic services increase your knowledge of: