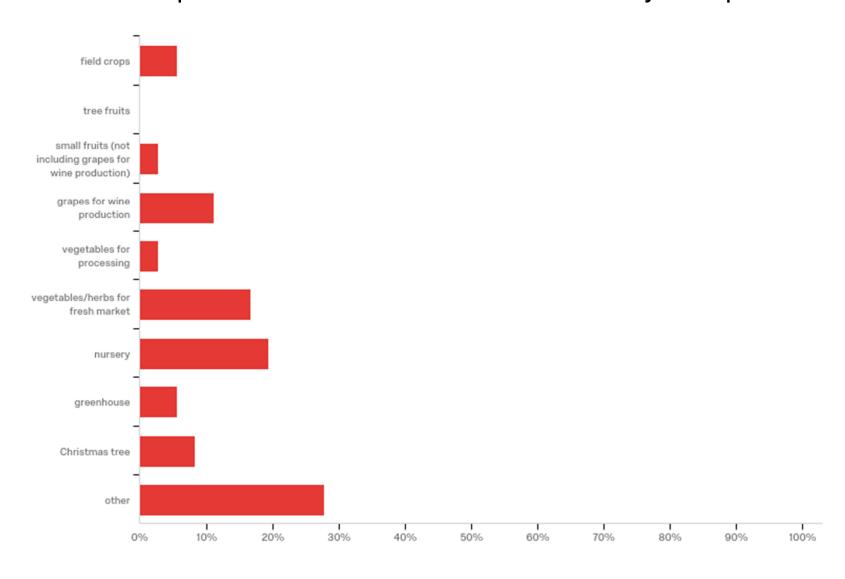

## Plant Disease Clinic Commercial Client Survey 2017

https://www.ppws.vt.edu/extension/plant-disease-clinic.html

- In November 2017 an electronic Qualtrics survey was emailed to commercial clients who included an email address on their form and submitted a plant sample for diagnosis in 2017.
- Of 76 successfully delivered emails, 37 commercial clients responded to the survey (49% response rate).

#### Select one production area that best describes your operation:



# Select one production method that best describes your operation:



By what means do you generally receive your Virginia Tech Plant Disease Clinic diagnostic report(s) (select all that apply)?



## Select all of the choice(s) below that apply to your experience using the Plant Disease Clinic:



### In general, do you think the Plant Disease Clinic diagnostic services :



In general, do the Plant Disease Clinic services increase your knowledge of:



### I value the services provided by the Plant Disease Clinic.