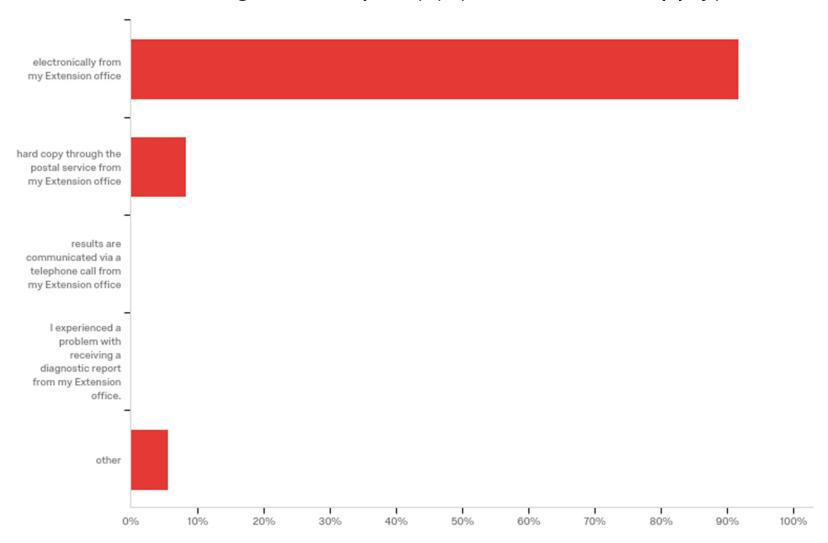

# Select one production method that best describes your operation:

By what means do you generally receive your Virginia Tech Plant Disease Clinic diagnostic report(s) (select all that apply)?