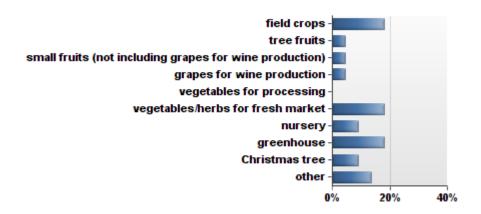

#### 2014 Virginia Tech Plant Disease Clinic Survey Commercial Growers

Commercial clientele who had included an email address on the Plant Disease Diagnostic form were surveyed post-growing season (n=71). Thirty-one percent responded to the survey.

### 1. Select one production area that best describes your operation:



### 2. Select one production method that best describes your operation:



# 3. By what means do you generally receive your Virginia Tech Plant Disease Clinic diagnostic report(s) (check all that apply)?



## 4. Please check the choice(s) below that apply to your experience using the Plant Disease Clinic:



### 5. In general, do you think the Plant Disease Clinic diagnostic services :



### 6. In general, do the Plant Disease Clinic services increase your knowledge of:



### 7. I value the services provided by the Plant Disease Clinic.