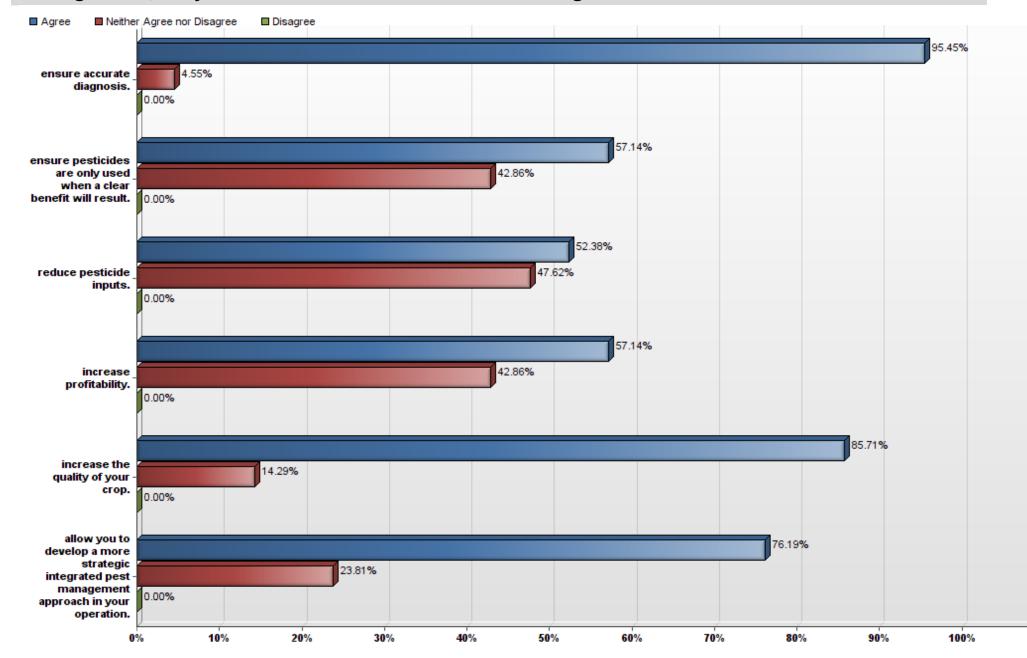

#### 2014 Virginia Tech Plant Disease Clinic Survey Commercial Growers

Commercial clientele who had included an email address on the Plant Disease Diagnostic form were surveyed post-growing season (n=71). Thirty-one percent responded to the survey.

### 1. Select one production area that best describes your operation:



### 2. Select one production method that best describes your operation:



# 3. By what means do you generally receive your Virginia Tech Plant Disease Clinic diagnostic report(s) (check all that apply)?



## 4. Please check the choice(s) below that apply to your experience using the Plant Disease Clinic:



### 5. In general, do you think the Plant Disease Clinic diagnostic services :



### 6. In general, do the Plant Disease Clinic services increase your knowledge of:



### 7. I value the services provided by the Plant Disease Clinic.