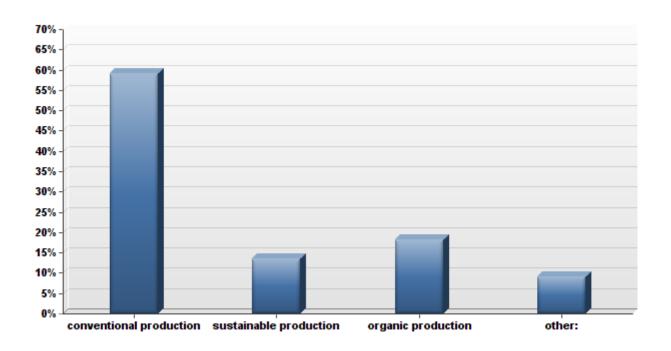

#### 2014 Virginia Tech Plant Disease Clinic Survey Commercial Growers

Commercial clientele who had included an email address on the Plant Disease Diagnostic form were surveyed post-growing season (n=71). Thirty-one percent responded to the survey.

### 1. Select one production area that best describes your operation:



### 2. Select one production method that best describes your operation:



# 3. By what means do you generally receive your Virginia Tech Plant Disease Clinic diagnostic report(s) (check all that apply)?



## 4. Please check the choice(s) below that apply to your experience using the Plant Disease Clinic:



### 5. In general, do you think the Plant Disease Clinic diagnostic services :



### 6. In general, do the Plant Disease Clinic services increase your knowledge of:



### 7. I value the services provided by the Plant Disease Clinic.