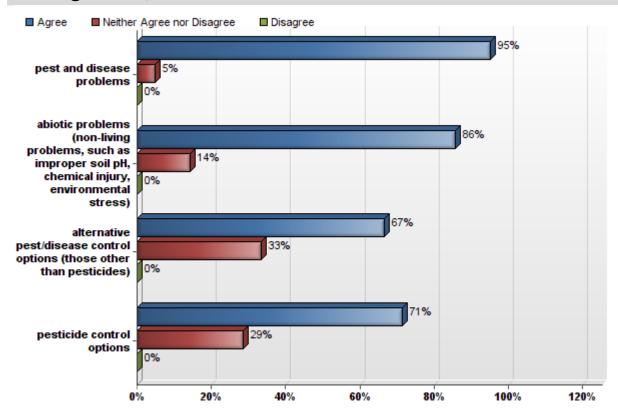

### 6. In general, do the Plant Disease Clinic services increase your knowledge of: