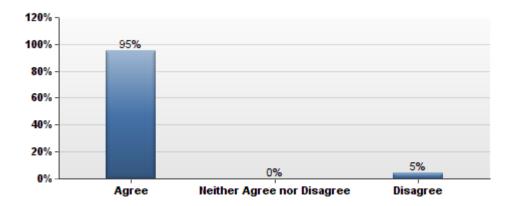

Commercial clientele who had included an email address on the Plant Disease Diagnostic form were surveyed post-growing season (n=71). Thirty-one percent responded to the survey.

### 1. Select one production area that best describes your operation:



### 2. Select one production method that best describes your operation:



# 3. By what means do you generally receive your Virginia Tech Plant Disease Clinic diagnostic report(s) (check all that apply)?



## 4. Please check the choice(s) below that apply to your experience using the Plant Disease Clinic:



### 5. In general, do you think the Plant Disease Clinic diagnostic services :



### 6. In general, do the Plant Disease Clinic services increase your knowledge of:



### 7. I value the services provided by the Plant Disease Clinic.