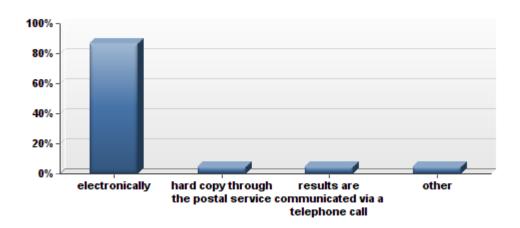

# 3. By what means do you generally receive your Virginia Tech Plant Disease Clinic diagnostic report(s) (check all that apply)?